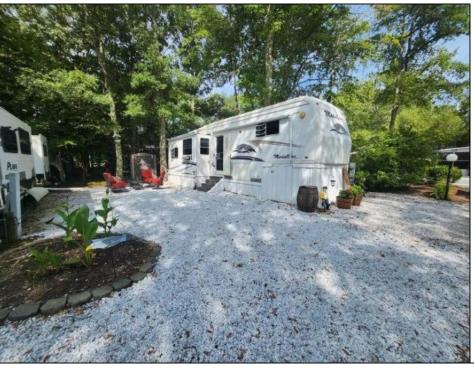

## **COMMENTS**

Welcome to Cape Island Resort. Unpack and relax. This campground offers, multiple pools, playgrounds, shuffleboard courts, tennis courts, pavilions and more. The campground is also situated between Cape May and Wildwood Beaches, if you are looking to enjoy the boardwalk or the beach you are no more than a few miles from either. Do not miss your chance to own a piece of shore living. Call now for your private showing... Annual lot rent is \$9,980

| PROPERTY DETAILS | ; |
|------------------|---|
|------------------|---|

OtherRooms OutsideFeatures ParkingGarage AppliancesIncluded Storage Building 2 Car Living Room Range In Ground Pool **Gravel Driveway** Kitchen Microwave Oven Eat-In-Kitchen Refrigerator