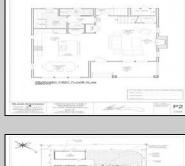

## COMMENTS

Bring your builder, let them create the home of your dreams in the historic town of West Cape May. Seller is providing all approvals and architectural drawings created by Blane Steinman. The proposed two-story home includes three bedroom and two and a half baths. First level boasts an open floor plan including the kitchen, living room and two dining areas. The second level hosts three bedrooms and two full baths, including the master suite. Highlight Include \* E.P. Henry Eco Cobble permeable paver walkway will lead you to the front covered porch as well as the back door, exterior shower and garage. \* Hardieplank lap siding by James Hardie \*Azek Board and Batten white siding \*Anderson 400 Series vinyl clad windows and sliding door Trex Transend decking \*Drexel seamless metal roof Please see associated documents for additional information. Buyer will be responsible to have existing structure removed and for any changes made to the approved plans & permits. Price does not reflect the new build.