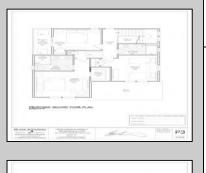

## COMMENTS

Bring your builder, let them create the home of your dreams in the historic town of West Cape May. Seller is providing all approvals and architectural drawings created by Blane Steinman. The proposed two-story home includes three bedroom and two and a half baths. First level boasts an open floor plan including the kitchen, living room and two dining areas. The second level hosts three bedrooms and two full baths, including the master suite. Highlight Include \* E.P. Henry Eco Cobble permeable paver walkway will lead you to the front covered porch as well as the back door, exterior shower and garage. \* Hardieplank lap siding by James Hardie \*Azek Board and Batten white siding \*Anderson 400 Series vinyl clad windows and sliding door Trex Transend decking \*Drexel seamless metal roof Please see associated documents for additional information. Buyer will be responsible to have existing structure removed and for any changes made to the approved plans & permits. Price does not reflect the new build.