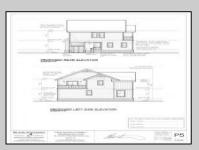

## **COMMENTS**

Bring your builder, let them create the home of your dreams in the historic town of West Cape May. Seller is providing all approvals and architectural drawings created by Blane Steinman. The proposed two-story home includes three bedroom and two and a half baths. First level boasts an open floor plan including the kitchen, living room and two dining areas. The second level hosts three bedrooms and two full baths, including the master suite. Highlight Include \* E.P. Henry Eco Cobble permeable paver walkway will lead you to the front covered porch as well as the back door, exterior shower and garage. \* Hardieplank lap siding by James Hardie \*Azek Board and Batten white siding \*Anderson 400 Series vinyl clad windows and sliding door Trex Transend decking \*Drexel seamless metal roof Please see associated documents for additional information. Buyer will be responsible to have existing structure removed and for any changes made to the approved plans & permits. Price does not reflect the new build.