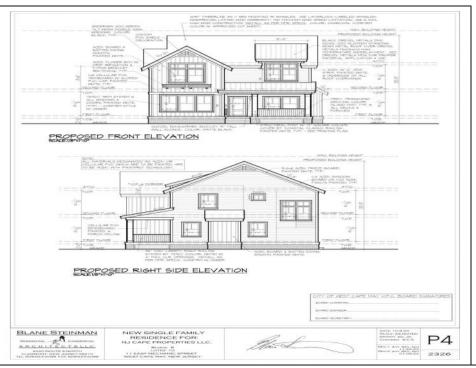

## **COMMENTS**

Bring your builder, let them create the home of your dreams in the historic town of West Cape May. Seller is providing all approvals and architectural drawings created by Blane Steinman. The proposed two-story home includes three bedroom and two and a half baths. First level boasts an open floor plan including the kitchen, living room and two dining areas. The second level hosts three bedrooms and two full baths, including the master suite. Highlight Include \* E.P. Henry Eco Cobble permeable paver walkway will lead you to the front covered porch as well as the back door, exterior shower and garage. \* Hardieplank lap siding by James Hardie \*Azek Board and Batten white siding \*Anderson 400 Series vinyl clad windows and sliding door Trex Transend decking \*Drexel seamless metal roof Please see associated documents for additional information. Buyer will be responsible to have existing structure removed and for any changes made to the approved plans & permits. Price does not reflect the new build.