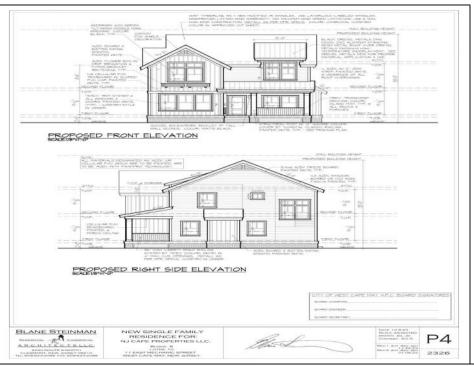

## **COMMENTS**

Bring your builder, let them create the home of your dreams in the historic town of West Cape May. Seller is providing all approvals and architectural drawings created by Blane Steinman. The proposed two-story home includes three bedroom and two and a half baths. First level boasts an open floor plan including the kitchen, living room and two dining areas. The second level hosts three bedrooms and two full baths, including the master suite. Highlight Include \* E.P. Henry Eco Cobble permeable paver walkway will lead you to the front covered porch as well as the back door, exterior shower and garage. \* Hardieplank lap siding by James Hardie \*Azek Board and Batten white siding \*Anderson 400 Series vinyl clad windows and sliding door Trex Transend decking \*Drexel seamless metal roof Please see associated documents for additional information. Buyer will be responsible to have existing structure removed and for any changes made to the approved plans & permits. Price does not reflect the new build.