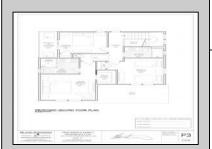

## **COMMENTS**

Bring your builder, let them create the home of your dreams in the historic town of West Cape May. Seller is providing all approvals and architectural drawings created by Blane Steinman. The proposed two-story home includes three bedroom and two and a half baths. First level boasts an open floor plan including the kitchen, living room and two dining areas. The second level hosts three bedrooms and two full baths, including the master suite. Highlight Include \* E.P. Henry Eco Cobble permeable paver walkway will lead you to the front covered porch as well as the back door, exterior shower and garage. \* Hardieplank lap siding by James Hardie \*Azek Board and Batten white siding \*Anderson 400 Series vinyl clad windows and sliding door Trex Transend decking \*Drexel seamless metal roof Please see associated documents for additional information. Buyer will be responsible to have existing structure removed and for any changes made to the approved plans & permits. Price does not reflect the new build.