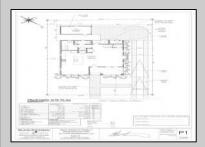

## **COMMENTS**

Bring your builder, let them create the home of your dreams in the historic town of West Cape May. Seller is providing all approvals and architectural drawings created by Blane Steinman. The proposed two-story home includes three bedroom and two and a half baths. First level boasts an open floor plan including the kitchen, living room and two dining areas. The second level hosts three bedrooms and two full baths, including the master suite. Highlight Include \* E.P. Henry Eco Cobble permeable paver walkway will lead you to the front covered porch as well as the back door, exterior shower and garage. \* Hardieplank lap siding by James Hardie \*Azek Board and Batten white siding \*Anderson 400 Series vinyl clad windows and sliding door Trex Transend decking \*Drexel seamless metal roof Please see associated documents for additional information. Buyer will be responsible to have existing structure removed and for any changes made to the approved plans & permits. Price does not reflect the new build.