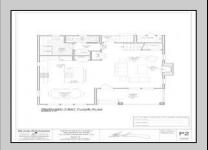

## **COMMENTS**

Bring your builder, let them create the home of your dreams in the historic town of West Cape May. Seller is providing all approvals and architectural drawings created by Blane Steinman. The proposed two-story home includes three bedroom and two and a half baths. First level boasts an open floor plan including the kitchen, living room and two dining areas. The second level hosts three bedrooms and two full baths, including the master suite. Highlight Include \* E.P. Henry Eco Cobble permeable paver walkway will lead you to the front covered porch as well as the back door, exterior shower and garage. \* Hardieplank lap siding by James Hardie \*Azek Board and Batten white siding \*Anderson 400 Series vinyl clad windows and sliding door Trex Transend decking \*Drexel seamless metal roof Please see associated documents for additional information. Buyer will be responsible to have existing structure removed and for any changes made to the approved plans & permits. Price does not reflect the new build.