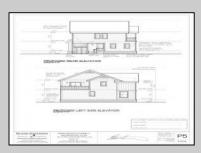

## **COMMENTS**

Bring your builder, let them create the home of your dreams in the historic town of West Cape May. Seller is providing all approvals and architectural drawings created by Blane Steinman. The proposed two-story home includes three bedroom and two and a half baths. First level boasts an open floor plan including the kitchen, living room and two dining areas. The second level hosts three bedrooms and two full baths, including the master suite. Highlight Include \* E.P. Henry Eco Cobble permeable paver walkway will lead you to the front covered porch as well as the back door, exterior shower and garage. \* Hardieplank lap siding by James Hardie \*Azek Board and Batten white siding \*Anderson 400 Series vinyl clad windows and sliding door Trex Transend decking \*Drexel seamless metal roof Please see associated documents for additional information. Buyer will be responsible to have existing structure removed and for any changes made to the approved plans & permits. Price does not reflect the new build.