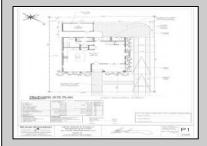

## **COMMENTS**

Bring your builder, let them create the home of your dreams in the historic town of West Cape May. Seller is providing all approvals and architectural drawings created by Blane Steinman. The proposed two-story home includes three bedroom and two and a half baths. First level boasts an open floor plan including the kitchen, living room and two dining areas. The second level hosts three bedrooms and two full baths, including the master suite. Highlight Include \* E.P. Henry Eco Cobble permeable paver walkway will lead you to the front covered porch as well as the back door, exterior shower and garage. \* Hardieplank lap siding by James Hardie \*Azek Board and Batten white siding \*Anderson 400 Series vinyl clad windows and sliding door Trex Transend decking \*Drexel seamless metal roof Please see associated documents for additional information. Buyer will be responsible to have existing structure removed and for any changes made to the approved plans & permits. Price does not reflect the new build.