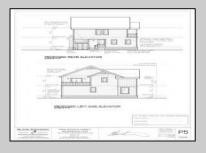

## **COMMENTS**

Bring your builder, let them create the home of your dreams in the historic town of West Cape May. Seller is providing all approvals and architectural drawings created by Blane Steinman. The proposed two-story home includes three bedroom and two and a half baths. First level boasts an open floor plan including the kitchen, living room and two dining areas. The second level hosts three bedrooms and two full baths, including the master suite. Highlight Include \* E.P. Henry Eco Cobble permeable paver walkway will lead you to the front covered porch as well as the back door, exterior shower and garage. \* Hardieplank lap siding by James Hardie \*Azek Board and Batten white siding \*Anderson 400 Series vinyl clad windows and sliding door Trex Transend decking \*Drexel seamless metal roof Please see associated documents for additional information. Buyer will be responsible to have existing structure removed and for any changes made to the approved plans & permits. Price does not reflect the new build.