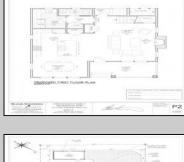

## COMMENTS

Bring your builder, let them create the home of your dreams in the historic town of West Cape May. Seller is providing all approvals and architectural drawings created by Blane Steinman. The proposed two-story home includes three bedroom and two and a half baths. First level boasts an open floor plan including the kitchen, living room and two dining areas. The second level hosts three bedrooms and two full baths, including the master suite. Highlight Include \* E.P. Henry Eco Cobble permeable paver walkway will lead you to the front covered porch as well as the back door, exterior shower and garage. \* Hardieplank lap siding by James Hardie \*Azek Board and Batten white siding \*Anderson 400 Series vinyl clad windows and sliding door Trex Transend decking \*Drexel seamless metal roof Please see associated documents for additional information. Buyer will be responsible to have existing structure removed and for any changes made to the approved plans & permits. Price does not reflect the new build.