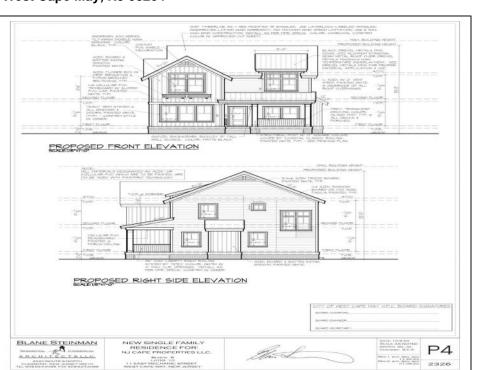

## COMMENTS

Bring your builder, let them create the home of your dreams in the historic town of West Cape May. Seller is providing all approvals and architectural drawings created by Blane Steinman. The proposed two-story home includes three bedroom and two and a half baths. First level boasts an open floor plan including the kitchen, living room and two dining areas. The second level hosts three bedrooms and two full baths, including the master suite. Highlight Include \* E.P. Henry Eco Cobble permeable paver walkway will lead you to the front covered porch as well as the back door, exterior shower and garage. \* Hardieplank lap siding by James Hardie \*Azek Board and Batten white siding \*Anderson 400 Series vinyl clad windows and sliding door Trex Transend decking \*Drexel seamless metal roof Please see associated documents for additional information. Buyer will be responsible to have existing structure removed and for any changes made to the approved plans & permits. Price does not reflect the new build.