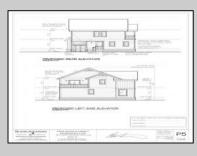

## COMMENTS

Bring your builder, let them create the home of your dreams in the historic town of West Cape May. Seller is providing all approvals and architectural drawings created by Blane Steinman. The proposed two-story home includes three bedroom and two and a half baths. First level boasts an open floor plan including the kitchen, living room and two dining areas. The second level hosts three bedrooms and two full baths, including the master suite. Highlight Include \* E.P. Henry Eco Cobble permeable paver walkway will lead you to the front covered porch as well as the back door, exterior shower and garage. \* Hardieplank lap siding by James Hardie \*Azek Board and Batten white siding \*Anderson 400 Series vinyl clad windows and sliding door Trex Transend decking \*Drexel seamless metal roof Please see associated documents for additional information. Buyer will be responsible to have existing structure removed and for any changes made to the approved plans & permits. Price does not reflect the new build.