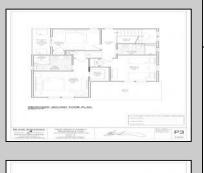

## COMMENTS

Bring your builder, let them create the home of your dreams in the historic town of West Cape May. Seller is providing all approvals and architectural drawings created by Blane Steinman. The proposed two-story home includes three bedroom and two and a half baths. First level boasts an open floor plan including the kitchen, living room and two dining areas. The second level hosts three bedrooms and two full baths, including the master suite. Highlight Include \* E.P. Henry Eco Cobble permeable paver walkway will lead you to the front covered porch as well as the back door, exterior shower and garage. \* Hardieplank lap siding by James Hardie \*Azek Board and Batten white siding \*Anderson 400 Series vinyl clad windows and sliding door Trex Transend decking \*Drexel seamless metal roof Please see associated documents for additional information. Buyer will be responsible to have existing structure removed and for any changes made to the approved plans & permits. Price does not reflect the new build.