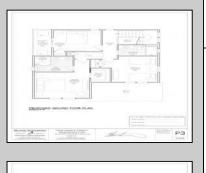

## COMMENTS

Bring your builder, let them create the home of your dreams in the historic town of West Cape May. Seller is providing all approvals and architectural drawings created by Blane Steinman. The proposed two-story home includes three bedroom and two and a half baths. First level boasts an open floor plan including the kitchen, living room and two dining areas. The second level hosts three bedrooms and two full baths, including the master suite. Highlight Include \* E.P. Henry Eco Cobble permeable paver walkway will lead you to the front covered porch as well as the back door, exterior shower and garage. \* Hardieplank lap siding by James Hardie \*Azek Board and Batten white siding \*Anderson 400 Series vinyl clad windows and sliding door Trex Transend decking \*Drexel seamless metal roof Please see associated documents for additional information. Buyer will be responsible to have existing structure removed and for any changes made to the approved plans & permits. Price does not reflect the new build.