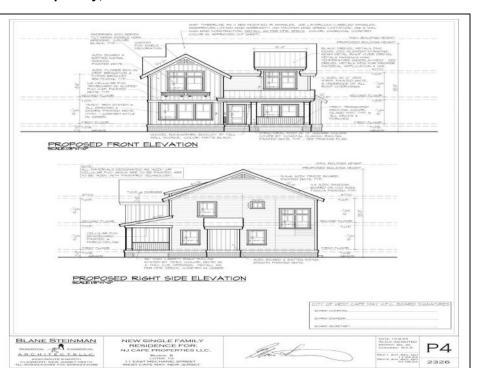

## COMMENTS

Bring your builder, let them create the home of your dreams in the historic town of West Cape May. Seller is providing all approvals and architectural drawings created by Blane Steinman. The proposed two-story home includes three bedroom and two and a half baths. First level boasts an open floor plan including the kitchen, living room and two dining areas. The second level hosts three bedrooms and two full baths, including the master suite. Highlight Include \* E.P. Henry Eco Cobble permeable paver walkway will lead you to the front covered porch as well as the back door, exterior shower and garage. \* Hardieplank lap siding by James Hardie \*Azek Board and Batten white siding \*Anderson 400 Series vinyl clad windows and sliding door Trex Transend decking \*Drexel seamless metal roof Please see associated documents for additional information. Buyer will be responsible to have existing structure removed and for any changes made to the approved plans & permits. Price does not reflect the new build.