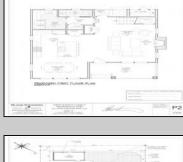

## COMMENTS

Bring your builder, let them create the home of your dreams in the historic town of West Cape May. Seller is providing all approvals and architectural drawings created by Blane Steinman. The proposed two-story home includes three bedroom and two and a half baths. First level boasts an open floor plan including the kitchen, living room and two dining areas. The second level hosts three bedrooms and two full baths, including the master suite. Highlight Include \* E.P. Henry Eco Cobble permeable paver walkway will lead you to the front covered porch as well as the back door, exterior shower and garage. \* Hardieplank lap siding by James Hardie \*Azek Board and Batten white siding \*Anderson 400 Series vinyl clad windows and sliding door Trex Transend decking \*Drexel seamless metal roof Please see associated documents for additional information. Buyer will be responsible to have existing structure removed and for any changes made to the approved plans & permits. Price does not reflect the new build.