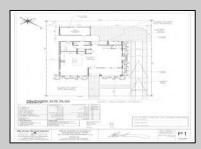

## **COMMENTS**

Bring your builder, let them create the home of your dreams in the historic town of West Cape May. Seller is providing all approvals and architectural drawings created by Blane Steinman. The proposed two-story home includes three bedroom and two and a half baths. First level boasts an open floor plan including the kitchen, living room and two dining areas. The second level hosts three bedrooms and two full baths, including the master suite. Highlight Include \* E.P. Henry Eco Cobble permeable paver walkway will lead you to the front covered porch as well as the back door, exterior shower and garage. \* Hardieplank lap siding by James Hardie \*Azek Board and Batten white siding \*Anderson 400 Series vinyl clad windows and sliding door Trex Transend decking \*Drexel seamless metal roof Please see associated documents for additional information. Buyer will be responsible to have existing structure removed and for any changes made to the approved plans & permits. Price does not reflect the new build.