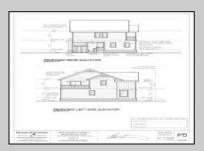

## **COMMENTS**

Bring your builder, let them create the home of your dreams in the historic town of West Cape May. Seller is providing all approvals and architectural drawings created by Blane Steinman. The proposed two-story home includes three bedroom and two and a half baths. First level boasts an open floor plan including the kitchen, living room and two dining areas. The second level hosts three bedrooms and two full baths, including the master suite. Highlight Include \* E.P. Henry Eco Cobble permeable paver walkway will lead you to the front covered porch as well as the back door, exterior shower and garage. \* Hardieplank lap siding by James Hardie \*Azek Board and Batten white siding \*Anderson 400 Series vinyl clad windows and sliding door Trex Transend decking \*Drexel seamless metal roof Please see associated documents for additional information. Buyer will be responsible to have existing structure removed and for any changes made to the approved plans & permits. Price does not reflect the new build.