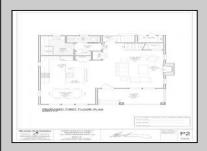

## **COMMENTS**

Bring your builder, let them create the home of your dreams in the historic town of West Cape May. Seller is providing all approvals and architectural drawings created by Blane Steinman. The proposed two-story home includes three bedroom and two and a half baths. First level boasts an open floor plan including the kitchen, living room and two dining areas. The second level hosts three bedrooms and two full baths, including the master suite. Highlight Include \* E.P. Henry Eco Cobble permeable paver walkway will lead you to the front covered porch as well as the back door, exterior shower and garage. \* Hardieplank lap siding by James Hardie \*Azek Board and Batten white siding \*Anderson 400 Series vinyl clad windows and sliding door Trex Transend decking \*Drexel seamless metal roof Please see associated documents for additional information. Buyer will be responsible to have existing structure removed and for any changes made to the approved plans & permits. Price does not reflect the new build.