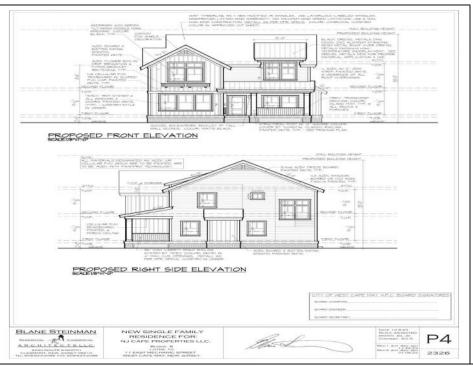

## **COMMENTS**

Bring your builder, let them create the home of your dreams in the historic town of West Cape May. Seller is providing all approvals and architectural drawings created by Blane Steinman. The proposed two-story home includes three bedroom and two and a half baths. First level boasts an open floor plan including the kitchen, living room and two dining areas. The second level hosts three bedrooms and two full baths, including the master suite. Highlight Include \* E.P. Henry Eco Cobble permeable paver walkway will lead you to the front covered porch as well as the back door, exterior shower and garage. \* Hardieplank lap siding by James Hardie \*Azek Board and Batten white siding \*Anderson 400 Series vinyl clad windows and sliding door Trex Transend decking \*Drexel seamless metal roof Please see associated documents for additional information. Buyer will be responsible to have existing structure removed and for any changes made to the approved plans & permits. Price does not reflect the new build.