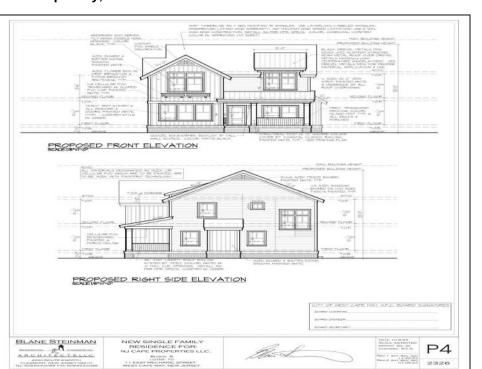

## COMMENTS

Bring your builder, let them create the home of your dreams in the historic town of West Cape May. Seller is providing all approvals and architectural drawings created by Blane Steinman. The proposed two-story home includes three bedroom and two and a half baths. First level boasts an open floor plan including the kitchen, living room and two dining areas. The second level hosts three bedrooms and two full baths, including the master suite. Highlight Include \* E.P. Henry Eco Cobble permeable paver walkway will lead you to the front covered porch as well as the back door, exterior shower and garage. \* Hardieplank lap siding by James Hardie \*Azek Board and Batten white siding \*Anderson 400 Series vinyl clad windows and sliding door Trex Transend decking \*Drexel seamless metal roof Please see associated documents for additional information. Buyer will be responsible to have existing structure removed and for any changes made to the approved plans & permits. Price does not reflect the new build.