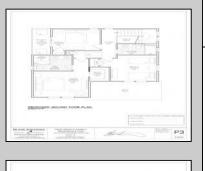

## COMMENTS

Bring your builder, let them create the home of your dreams in the historic town of West Cape May. Seller is providing all approvals and architectural drawings created by Blane Steinman. The proposed two-story home includes three bedroom and two and a half baths. First level boasts an open floor plan including the kitchen, living room and two dining areas. The second level hosts three bedrooms and two full baths, including the master suite. Highlight Include \* E.P. Henry Eco Cobble permeable paver walkway will lead you to the front covered porch as well as the back door, exterior shower and garage. \* Hardieplank lap siding by James Hardie \*Azek Board and Batten white siding \*Anderson 400 Series vinyl clad windows and sliding door Trex Transend decking \*Drexel seamless metal roof Please see associated documents for additional information. Buyer will be responsible to have existing structure removed and for any changes made to the approved plans & permits. Price does not reflect the new build.