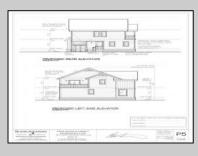

## COMMENTS

Bring your builder, let them create the home of your dreams in the historic town of West Cape May. Seller is providing all approvals and architectural drawings created by Blane Steinman. The proposed two-story home includes three bedroom and two and a half baths. First level boasts an open floor plan including the kitchen, living room and two dining areas. The second level hosts three bedrooms and two full baths, including the master suite. Highlight Include \* E.P. Henry Eco Cobble permeable paver walkway will lead you to the front covered porch as well as the back door, exterior shower and garage. \* Hardieplank lap siding by James Hardie \*Azek Board and Batten white siding \*Anderson 400 Series vinyl clad windows and sliding door Trex Transend decking \*Drexel seamless metal roof Please see associated documents for additional information. Buyer will be responsible to have existing structure removed and for any changes made to the approved plans & permits. Price does not reflect the new build.