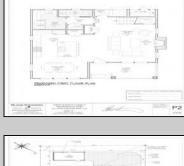

## COMMENTS

Bring your builder, let them create the home of your dreams in the historic town of West Cape May. Seller is providing all approvals and architectural drawings created by Blane Steinman. The proposed two-story home includes three bedroom and two and a half baths. First level boasts an open floor plan including the kitchen, living room and two dining areas. The second level hosts three bedrooms and two full baths, including the master suite. Highlight Include \* E.P. Henry Eco Cobble permeable paver walkway will lead you to the front covered porch as well as the back door, exterior shower and garage. \* Hardieplank lap siding by James Hardie \*Azek Board and Batten white siding \*Anderson 400 Series vinyl clad windows and sliding door Trex Transend decking \*Drexel seamless metal roof Please see associated documents for additional information. Buyer will be responsible to have existing structure removed and for any changes made to the approved plans & permits. Price does not reflect the new build.