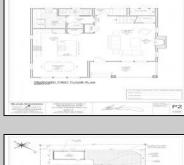

## COMMENTS

Bring your builder, let them create the home of your dreams in the historic town of West Cape May. Seller is providing all approvals and architectural drawings created by Blane Steinman. The proposed two-story home includes three bedroom and two and a half baths. First level boasts an open floor plan including the kitchen, living room and two dining areas. The second level hosts three bedrooms and two full baths, including the master suite. Highlight Include \* E.P. Henry Eco Cobble permeable paver walkway will lead you to the front covered porch as well as the back door, exterior shower and garage. \* Hardieplank lap siding by James Hardie \*Azek Board and Batten white siding \*Anderson 400 Series vinyl clad windows and sliding door Trex Transend decking \*Drexel seamless metal roof Please see associated documents for additional information. Buyer will be responsible to have existing structure removed and for any changes made to the approved plans & permits. Price does not reflect the new build.