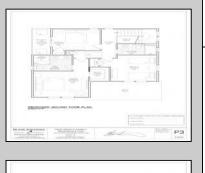

## COMMENTS

Bring your builder, let them create the home of your dreams in the historic town of West Cape May. Seller is providing all approvals and architectural drawings created by Blane Steinman. The proposed two-story home includes three bedroom and two and a half baths. First level boasts an open floor plan including the kitchen, living room and two dining areas. The second level hosts three bedrooms and two full baths, including the master suite. Highlight Include \* E.P. Henry Eco Cobble permeable paver walkway will lead you to the front covered porch as well as the back door, exterior shower and garage. \* Hardieplank lap siding by James Hardie \*Azek Board and Batten white siding \*Anderson 400 Series vinyl clad windows and sliding door Trex Transend decking \*Drexel seamless metal roof Please see associated documents for additional information. Buyer will be responsible to have existing structure removed and for any changes made to the approved plans & permits. Price does not reflect the new build.