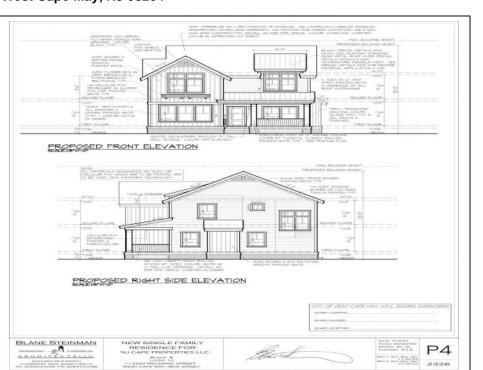

## COMMENTS

Bring your builder, let them create the home of your dreams in the historic town of West Cape May. Seller is providing all approvals and architectural drawings created by Blane Steinman. The proposed two-story home includes three bedroom and two and a half baths. First level boasts an open floor plan including the kitchen, living room and two dining areas. The second level hosts three bedrooms and two full baths, including the master suite. Highlight Include \* E.P. Henry Eco Cobble permeable paver walkway will lead you to the front covered porch as well as the back door, exterior shower and garage. \* Hardieplank lap siding by James Hardie \*Azek Board and Batten white siding \*Anderson 400 Series vinyl clad windows and sliding door Trex Transend decking \*Drexel seamless metal roof Please see associated documents for additional information. Buyer will be responsible to have existing structure removed and for any changes made to the approved plans & permits. Price does not reflect the new build.