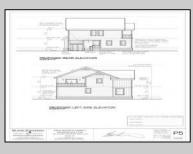

## COMMENTS

Bring your builder, let them create the home of your dreams in the historic town of West Cape May. Seller is providing all approvals and architectural drawings created by Blane Steinman. The proposed two-story home includes three bedroom and two and a half baths. First level boasts an open floor plan including the kitchen, living room and two dining areas. The second level hosts three bedrooms and two full baths, including the master suite. Highlight Include \* E.P. Henry Eco Cobble permeable paver walkway will lead you to the front covered porch as well as the back door, exterior shower and garage. \* Hardieplank lap siding by James Hardie \*Azek Board and Batten white siding \*Anderson 400 Series vinyl clad windows and sliding door Trex Transend decking \*Drexel seamless metal roof Please see associated documents for additional information. Buyer will be responsible to have existing structure removed and for any changes made to the approved plans & permits. Price does not reflect the new build.