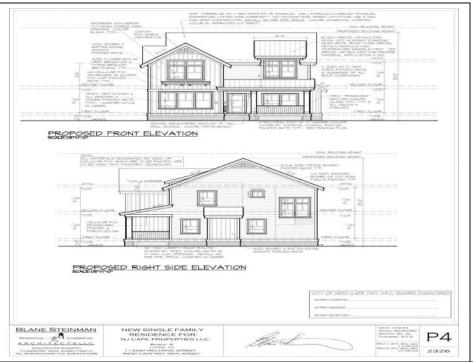

## **COMMENTS**

Bring your builder, let them create the home of your dreams in the historic town of West Cape May. Seller is providing all approvals and architectural drawings created by Blane Steinman. The proposed two-story home includes three bedroom and two and a half baths. First level boasts an open floor plan including the kitchen, living room and two dining areas. The second level hosts three bedrooms and two full baths, including the master suite. Highlight Include \* E.P. Henry Eco Cobble permeable paver walkway will lead you to the front covered porch as well as the back door, exterior shower and garage. \* Hardieplank lap siding by James Hardie \*Azek Board and Batten white siding \*Anderson 400 Series vinyl clad windows and sliding door Trex Transend decking \*Drexel seamless metal roof Please see associated documents for additional information. Buyer will be responsible to have existing structure removed and for any changes made to the approved plans & permits. Price does not reflect the new build.