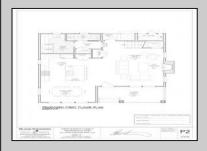

## **COMMENTS**

Bring your builder, let them create the home of your dreams in the historic town of West Cape May. Seller is providing all approvals and architectural drawings created by Blane Steinman. The proposed two-story home includes three bedroom and two and a half baths. First level boasts an open floor plan including the kitchen, living room and two dining areas. The second level hosts three bedrooms and two full baths, including the master suite. Highlight Include \* E.P. Henry Eco Cobble permeable paver walkway will lead you to the front covered porch as well as the back door, exterior shower and garage. \* Hardieplank lap siding by James Hardie \*Azek Board and Batten white siding \*Anderson 400 Series vinyl clad windows and sliding door Trex Transend decking \*Drexel seamless metal roof Please see associated documents for additional information. Buyer will be responsible to have existing structure removed and for any changes made to the approved plans & permits. Price does not reflect the new build.