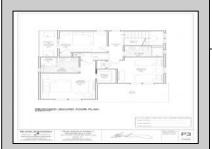

## **COMMENTS**

Bring your builder, let them create the home of your dreams in the historic town of West Cape May. Seller is providing all approvals and architectural drawings created by Blane Steinman. The proposed two-story home includes three bedroom and two and a half baths. First level boasts an open floor plan including the kitchen, living room and two dining areas. The second level hosts three bedrooms and two full baths, including the master suite. Highlight Include \* E.P. Henry Eco Cobble permeable paver walkway will lead you to the front covered porch as well as the back door, exterior shower and garage. \* Hardieplank lap siding by James Hardie \*Azek Board and Batten white siding \*Anderson 400 Series vinyl clad windows and sliding door Trex Transend decking \*Drexel seamless metal roof Please see associated documents for additional information. Buyer will be responsible to have existing structure removed and for any changes made to the approved plans & permits. Price does not reflect the new build.