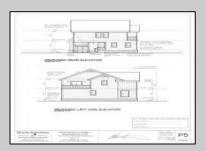

## **COMMENTS**

Bring your builder, let them create the home of your dreams in the historic town of West Cape May. Seller is providing all approvals and architectural drawings created by Blane Steinman. The proposed two-story home includes three bedroom and two and a half baths. First level boasts an open floor plan including the kitchen, living room and two dining areas. The second level hosts three bedrooms and two full baths, including the master suite. Highlight Include \* E.P. Henry Eco Cobble permeable paver walkway will lead you to the front covered porch as well as the back door, exterior shower and garage. \* Hardieplank lap siding by James Hardie \*Azek Board and Batten white siding \*Anderson 400 Series vinyl clad windows and sliding door Trex Transend decking \*Drexel seamless metal roof Please see associated documents for additional information. Buyer will be responsible to have existing structure removed and for any changes made to the approved plans & permits. Price does not reflect the new build.