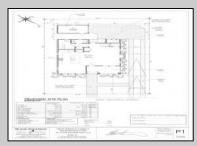

## **COMMENTS**

Bring your builder, let them create the home of your dreams in the historic town of West Cape May. Seller is providing all approvals and architectural drawings created by Blane Steinman. The proposed two-story home includes three bedroom and two and a half baths. First level boasts an open floor plan including the kitchen, living room and two dining areas. The second level hosts three bedrooms and two full baths, including the master suite. Highlight Include \* E.P. Henry Eco Cobble permeable paver walkway will lead you to the front covered porch as well as the back door, exterior shower and garage. \* Hardieplank lap siding by James Hardie \*Azek Board and Batten white siding \*Anderson 400 Series vinyl clad windows and sliding door Trex Transend decking \*Drexel seamless metal roof Please see associated documents for additional information. Buyer will be responsible to have existing structure removed and for any changes made to the approved plans & permits. Price does not reflect the new build.