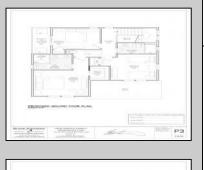

## COMMENTS

Bring your builder, let them create the home of your dreams in the historic town of West Cape May. Seller is providing all approvals and architectural drawings created by Blane Steinman. The proposed two-story home includes three bedroom and two and a half baths. First level boasts an open floor plan including the kitchen, living room and two dining areas. The second level hosts three bedrooms and two full baths, including the master suite. Highlight Include \* E.P. Henry Eco Cobble permeable paver walkway will lead you to the front covered porch as well as the back door, exterior shower and garage. \* Hardieplank lap siding by James Hardie \*Azek Board and Batten white siding \*Anderson 400 Series vinyl clad windows and sliding door Trex Transend decking \*Drexel seamless metal roof Please see associated documents for additional information. Buyer will be responsible to have existing structure removed and for any changes made to the approved plans & permits. Price does not reflect the new build.