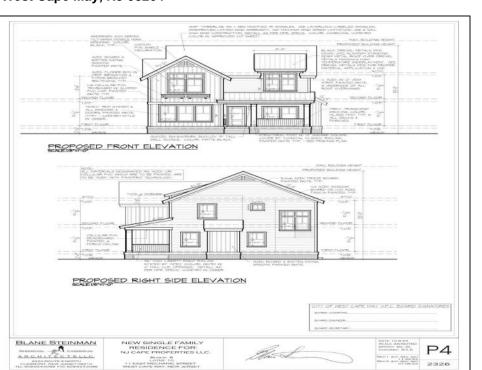

## COMMENTS

Bring your builder, let them create the home of your dreams in the historic town of West Cape May. Seller is providing all approvals and architectural drawings created by Blane Steinman. The proposed two-story home includes three bedroom and two and a half baths. First level boasts an open floor plan including the kitchen, living room and two dining areas. The second level hosts three bedrooms and two full baths, including the master suite. Highlight Include \* E.P. Henry Eco Cobble permeable paver walkway will lead you to the front covered porch as well as the back door, exterior shower and garage. \* Hardieplank lap siding by James Hardie \*Azek Board and Batten white siding \*Anderson 400 Series vinyl clad windows and sliding door Trex Transend decking \*Drexel seamless metal roof Please see associated documents for additional information. Buyer will be responsible to have existing structure removed and for any changes made to the approved plans & permits. Price does not reflect the new build.