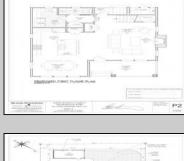

## COMMENTS

Bring your builder, let them create the home of your dreams in the historic town of West Cape May. Seller is providing all approvals and architectural drawings created by Blane Steinman. The proposed two-story home includes three bedroom and two and a half baths. First level boasts an open floor plan including the kitchen, living room and two dining areas. The second level hosts three bedrooms and two full baths, including the master suite. Highlight Include \* E.P. Henry Eco Cobble permeable paver walkway will lead you to the front covered porch as well as the back door, exterior shower and garage. \* Hardieplank lap siding by James Hardie \*Azek Board and Batten white siding \*Anderson 400 Series vinyl clad windows and sliding door Trex Transend decking \*Drexel seamless metal roof Please see associated documents for additional information. Buyer will be responsible to have existing structure removed and for any changes made to the approved plans & permits. Price does not reflect the new build.