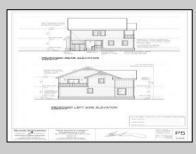

## COMMENTS

Bring your builder, let them create the home of your dreams in the historic town of West Cape May. Seller is providing all approvals and architectural drawings created by Blane Steinman. The proposed two-story home includes three bedroom and two and a half baths. First level boasts an open floor plan including the kitchen, living room and two dining areas. The second level hosts three bedrooms and two full baths, including the master suite. Highlight Include \* E.P. Henry Eco Cobble permeable paver walkway will lead you to the front covered porch as well as the back door, exterior shower and garage. \* Hardieplank lap siding by James Hardie \*Azek Board and Batten white siding \*Anderson 400 Series vinyl clad windows and sliding door Trex Transend decking \*Drexel seamless metal roof Please see associated documents for additional information. Buyer will be responsible to have existing structure removed and for any changes made to the approved plans & permits. Price does not reflect the new build.