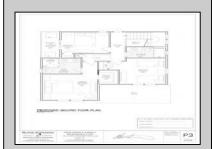

## **COMMENTS**

Bring your builder, let them create the home of your dreams in the historic town of West Cape May. Seller is providing all approvals and architectural drawings created by Blane Steinman. The proposed two-story home includes three bedroom and two and a half baths. First level boasts an open floor plan including the kitchen, living room and two dining areas. The second level hosts three bedrooms and two full baths, including the master suite. Highlight Include \* E.P. Henry Eco Cobble permeable paver walkway will lead you to the front covered porch as well as the back door, exterior shower and garage. \* Hardieplank lap siding by James Hardie \*Azek Board and Batten white siding \*Anderson 400 Series vinyl clad windows and sliding door Trex Transend decking \*Drexel seamless metal roof Please see associated documents for additional information. Buyer will be responsible to have existing structure removed and for any changes made to the approved plans & permits. Price does not reflect the new build.