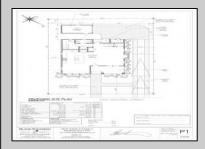

## **COMMENTS**

Bring your builder, let them create the home of your dreams in the historic town of West Cape May. Seller is providing all approvals and architectural drawings created by Blane Steinman. The proposed two-story home includes three bedroom and two and a half baths. First level boasts an open floor plan including the kitchen, living room and two dining areas. The second level hosts three bedrooms and two full baths, including the master suite. Highlight Include \* E.P. Henry Eco Cobble permeable paver walkway will lead you to the front covered porch as well as the back door, exterior shower and garage. \* Hardieplank lap siding by James Hardie \*Azek Board and Batten white siding \*Anderson 400 Series vinyl clad windows and sliding door Trex Transend decking \*Drexel seamless metal roof Please see associated documents for additional information. Buyer will be responsible to have existing structure removed and for any changes made to the approved plans & permits. Price does not reflect the new build.