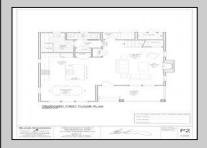

## **COMMENTS**

Bring your builder, let them create the home of your dreams in the historic town of West Cape May. Seller is providing all approvals and architectural drawings created by Blane Steinman. The proposed two-story home includes three bedroom and two and a half baths. First level boasts an open floor plan including the kitchen, living room and two dining areas. The second level hosts three bedrooms and two full baths, including the master suite. Highlight Include \* E.P. Henry Eco Cobble permeable paver walkway will lead you to the front covered porch as well as the back door, exterior shower and garage. \* Hardieplank lap siding by James Hardie \*Azek Board and Batten white siding \*Anderson 400 Series vinyl clad windows and sliding door Trex Transend decking \*Drexel seamless metal roof Please see associated documents for additional information. Buyer will be responsible to have existing structure removed and for any changes made to the approved plans & permits. Price does not reflect the new build.