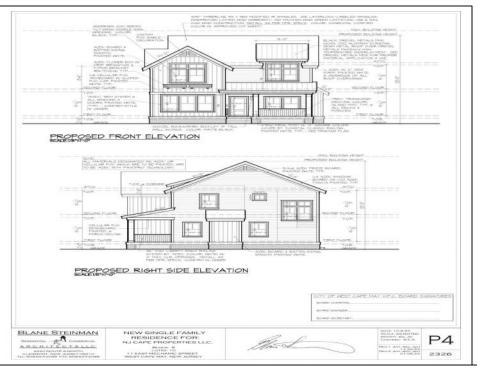

## **COMMENTS**

Bring your builder, let them create the home of your dreams in the historic town of West Cape May. Seller is providing all approvals and architectural drawings created by Blane Steinman. The proposed two-story home includes three bedroom and two and a half baths. First level boasts an open floor plan including the kitchen, living room and two dining areas. The second level hosts three bedrooms and two full baths, including the master suite. Highlight Include \* E.P. Henry Eco Cobble permeable paver walkway will lead you to the front covered porch as well as the back door, exterior shower and garage. \* Hardieplank lap siding by James Hardie \*Azek Board and Batten white siding \*Anderson 400 Series vinyl clad windows and sliding door Trex Transend decking \*Drexel seamless metal roof Please see associated documents for additional information. Buyer will be responsible to have existing structure removed and for any changes made to the approved plans & permits. Price does not reflect the new build.