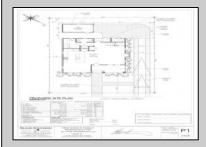

## **COMMENTS**

Bring your builder, let them create the home of your dreams in the historic town of West Cape May. Seller is providing all approvals and architectural drawings created by Blane Steinman. The proposed two-story home includes three bedroom and two and a half baths. First level boasts an open floor plan including the kitchen, living room and two dining areas. The second level hosts three bedrooms and two full baths, including the master suite. Highlight Include \* E.P. Henry Eco Cobble permeable paver walkway will lead you to the front covered porch as well as the back door, exterior shower and garage. \* Hardieplank lap siding by James Hardie \*Azek Board and Batten white siding \*Anderson 400 Series vinyl clad windows and sliding door Trex Transend decking \*Drexel seamless metal roof Please see associated documents for additional information. Buyer will be responsible to have existing structure removed and for any changes made to the approved plans & permits. Price does not reflect the new build.