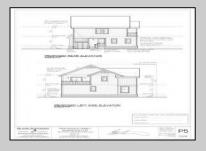

## **COMMENTS**

Bring your builder, let them create the home of your dreams in the historic town of West Cape May. Seller is providing all approvals and architectural drawings created by Blane Steinman. The proposed two-story home includes three bedroom and two and a half baths. First level boasts an open floor plan including the kitchen, living room and two dining areas. The second level hosts three bedrooms and two full baths, including the master suite. Highlight Include \* E.P. Henry Eco Cobble permeable paver walkway will lead you to the front covered porch as well as the back door, exterior shower and garage. \* Hardieplank lap siding by James Hardie \*Azek Board and Batten white siding \*Anderson 400 Series vinyl clad windows and sliding door Trex Transend decking \*Drexel seamless metal roof Please see associated documents for additional information. Buyer will be responsible to have existing structure removed and for any changes made to the approved plans & permits. Price does not reflect the new build.