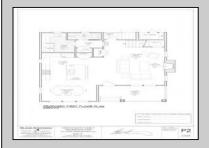

## **COMMENTS**

Bring your builder, let them create the home of your dreams in the historic town of West Cape May. Seller is providing all approvals and architectural drawings created by Blane Steinman. The proposed two-story home includes three bedroom and two and a half baths. First level boasts an open floor plan including the kitchen, living room and two dining areas. The second level hosts three bedrooms and two full baths, including the master suite. Highlight Include \* E.P. Henry Eco Cobble permeable paver walkway will lead you to the front covered porch as well as the back door, exterior shower and garage. \* Hardieplank lap siding by James Hardie \*Azek Board and Batten white siding \*Anderson 400 Series vinyl clad windows and sliding door Trex Transend decking \*Drexel seamless metal roof Please see associated documents for additional information. Buyer will be responsible to have existing structure removed and for any changes made to the approved plans & permits. Price does not reflect the new build.