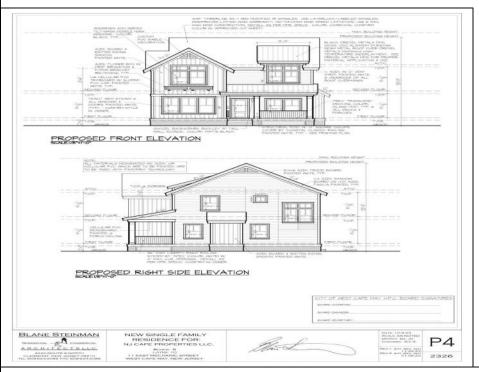

## **COMMENTS**

Bring your builder, let them create the home of your dreams in the historic town of West Cape May. Seller is providing all approvals and architectural drawings created by Blane Steinman. The proposed two-story home includes three bedroom and two and a half baths. First level boasts an open floor plan including the kitchen, living room and two dining areas. The second level hosts three bedrooms and two full baths, including the master suite. Highlight Include \* E.P. Henry Eco Cobble permeable paver walkway will lead you to the front covered porch as well as the back door, exterior shower and garage. \* Hardieplank lap siding by James Hardie \*Azek Board and Batten white siding \*Anderson 400 Series vinyl clad windows and sliding door Trex Transend decking \*Drexel seamless metal roof Please see associated documents for additional information. Buyer will be responsible to have existing structure removed and for any changes made to the approved plans & permits. Price does not reflect the new build.