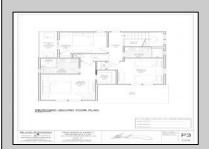

## **COMMENTS**

Bring your builder, let them create the home of your dreams in the historic town of West Cape May. Seller is providing all approvals and architectural drawings created by Blane Steinman. The proposed two-story home includes three bedroom and two and a half baths. First level boasts an open floor plan including the kitchen, living room and two dining areas. The second level hosts three bedrooms and two full baths, including the master suite. Highlight Include \* E.P. Henry Eco Cobble permeable paver walkway will lead you to the front covered porch as well as the back door, exterior shower and garage. \* Hardieplank lap siding by James Hardie \*Azek Board and Batten white siding \*Anderson 400 Series vinyl clad windows and sliding door Trex Transend decking \*Drexel seamless metal roof Please see associated documents for additional information. Buyer will be responsible to have existing structure removed and for any changes made to the approved plans & permits. Price does not reflect the new build.