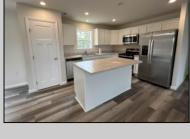

## **COMMENTS**

Most affordable new construction in Dennis Township. Come take a look at this brand new 3 bedroom, 2 bathroom ranch style home. Primary bedroom includes ensuite bathroom with a double sink, and a large walk-in closet. 2 other bedrooms and a full bath are located at the other end of the home. Great open living space connects the living, dining, and kitchen areas. Vinyl flooring throughout the living areas, nicely tiled baths, and fresh new carpets in all the bedrooms. There is a large deck on the back side of the house to enjoy the outdoors. The front of the house overlooks the Range for views of the golf range. Located right outside of Sea Isle and Avalon making this very convenient to get on those beaches!

## **PROPERTY DETAILS**

Exterior OutsideFeatures ParkingGarage Vinyl Deck Stone Driveway

OtherRooms
Living Room
Dining Room
Kitchen
Dining Area
Pantry
Laundry/Utility Room
Storage Attic
1st Floor Primary
Bedroom