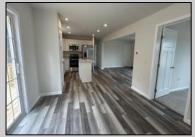

## **COMMENTS**

Most affordable new construction in Dennis Township. Come take a look at this brand new 3 bedroom, 2 bathroom ranch style home. Primary bedroom includes ensuite bathroom with a double sink, and a large walk-in closet. 2 other bedrooms and a full bath are located at the other end of the home. Great open living space connects the living, dining, and kitchen areas. Vinyl flooring throughout the living areas, nicely tiled baths, and fresh new carpets in all the bedrooms. There is a large deck on the back side of the house to enjoy the outdoors. The front of the house overlooks the Range for views of the golf range. Located right outside of Sea Isle and Avalon making this very convenient to get on those beaches!

## **PROPERTY DETAILS**

Exterior OutsideFeatures ParkingGarage Vinyl Deck Stone Driveway

OtherRooms
Living Room
Dining Room
Kitchen
Dining Area
Pantry
Laundry/Utility Room
Storage Attic
1st Floor Primary
Bedroom