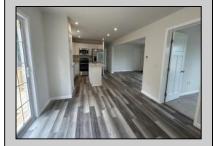

## **COMMENTS**

Most affordable new construction in Dennis Township. Come take a look at this brand new 3 bedroom, 2 bathroom ranch style home. Primary bedroom includes ensuite bathroom with a double sink, and a large walk-in closet. 2 other bedrooms and a full bath are located at the other end of the home. Great open living space connects the living, dining, and kitchen areas. Vinyl flooring throughout the living areas, nicely tiled baths, and fresh new carpets in all the bedrooms. There is a large deck on the back side of the house to enjoy the outdoors. The front of the house overlooks the Range for views of the golf range. Located right outside of Sea Isle and Avalon making this very convenient to get on those beaches!

## **PROPERTY DETAILS**

| Exterior | OutsideFeatures | ParkingGarage  |
|----------|-----------------|----------------|
| Vinyl    | Deck            | Stone Driveway |

OtherRooms
Living Room
Dining Room
Kitchen
Dining Area
Pantry
Laundry/Utility Room
Storage Attic
1st Floor Primary
Bedroom