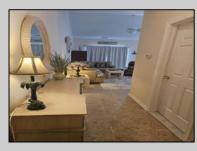

## COMMENTS

Looking for a place to call your own down the Shore? Or perhaps a unit near the beach and boardwalk that should rent like a champ? Located on the top floor, unit 7 has been meticulously cared for and enjoyed by the current owners. Just 2 and 1/2 blocks to the Beach and Famous Wildwood Boardwalk. You may even catch a whiff of MACKS Pizza or Fudge kitchen from your top floor balcony! This unit has been recently painted and is coming fully furnished, including the beautiful poly-resin deck furniture. This unit features 3 bedrooms and 2 baths. The living area and dining area are filled with natural light. Laundry/ Utility room off the kitchen include a stackable washer and dryer. Another bonus feature is the PRIVATE GARAGE and large storage area. 2 fully enclosed showers are shared by the 8 Unit owners. Roof is new in 2023, Dishwasher-1 year old, Garbage disposal-1 week old, New Washer and Gas dryer-2 months old, New Ac unit- 4 Years old, New vinyl garage door-4 years old, 7 new windows-2-3 years old, New sliding glass door-3 years old. Full list in associated docs. THIS TURNKEY UNIT IS A MUST SEE, although current sellers never rented out, the building is rental friendly. Make your appointment today!