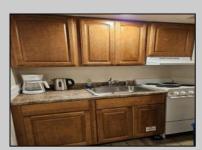

## **COMMENTS**

One Bedroom/one bath first floor year round condominium unit with Pool views located just steps to the beach in beautiful Wildwood Crest known for their pristine beaches!! This unit also features kitchen with stove and refrigerator, dining and living room areas. All 17 units were completely renovated in 2021. Affordable for individual use but also provides great potential as a rental property to help pay for itself! Common area features a large deck surrounding a full-sized pool w/lounge chairs, picnic tables & umbrellas. This unit includes one reserved parking spot, pool and on site laundry facilities. Visit this versatile beach getaway and visualize adding your personal touches!! Conveniently located near park, bike & walking path, restaurants and Boardwalk.

| PROPERTY DETAILS                                |                        |                                      |                                                              |
|-------------------------------------------------|------------------------|--------------------------------------|--------------------------------------------------------------|
| UnitFeatures<br>Tile Floors<br>Laminate Fooring | ParkingGarage<br>1 Car | OtherRooms<br>Living Room<br>Kitchen | AppliancesIncluded<br>Oven<br>Microwave Oven<br>Refrigerator |
| AlsoIncluded<br>Shades                          | Heating<br>Electric    | Cooling<br>Central Air               | HotWater<br>Electric                                         |