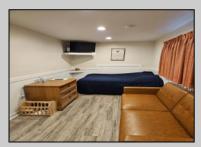

## **COMMENTS**

One Bedroom/one bath first floor year round condominium unit with Pool views located just steps to the beach in beautiful Wildwood Crest known for their pristine beaches!! This unit also features kitchen with stove and refrigerator, dining and living room areas. All 17 units were completely renovated in 2021. Affordable for individual use but also provides great potential as a rental property to help pay for itself! Common area features a large deck surrounding a full-sized pool w/lounge chairs, picnic tables & umbrellas. This unit includes one reserved parking spot, pool and on site laundry facilities. Visit this versatile beach getaway and visualize adding your personal touches!! Conveniently located near park, bike & walking path, restaurants and Boardwalk.

| PROPERTY DETAILS                                |                        |                                      |                                                              |
|-------------------------------------------------|------------------------|--------------------------------------|--------------------------------------------------------------|
| UnitFeatures<br>Tile Floors<br>Laminate Fooring | ParkingGarage<br>1 Car | OtherRooms<br>Living Room<br>Kitchen | AppliancesIncluded<br>Oven<br>Microwave Oven<br>Refrigerator |
| AlsoIncluded<br>Shades                          | Heating<br>Electric    | Cooling<br>Central Air               | HotWater<br>Electric                                         |