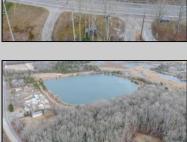

## COMMENTS

Located in Cape May Court House this 46,000-sf lot could be the location of your dream home. There is a DEP approved survey and LOI available. All building permits and due diligence required to obtain building permits are the responsibility of the buyer.