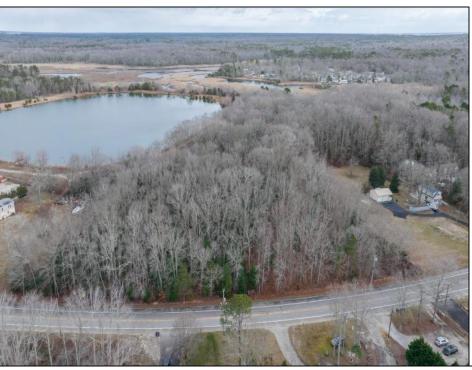

## COMMENTS

Located in Cape May Court House this 46,000-sf lot could be the location of your dream home. There is a DEP approved survey and LOI available. All building permits and due diligence required to obtain building permits are the responsibility of the buyer.