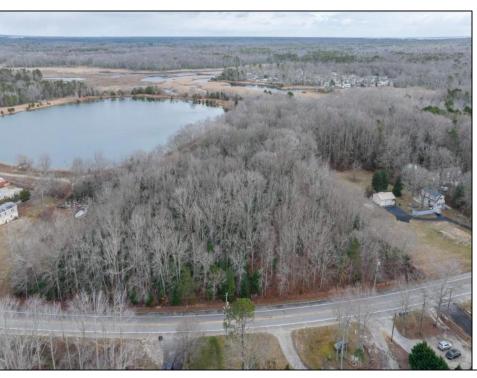

## COMMENTS

Located in Cape May Court House this 46,000-sf lot could be the location of your dream home. There is a DEP approved survey and LOI available. All building permits and due diligence required to obtain building permits are the responsibility of the buyer.