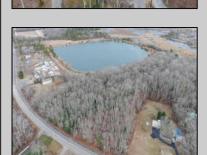

## COMMENTS

Located in Cape May Court House this 46,000-sf lot could be the location of your dream home. There is a DEP approved survey and LOI available. All building permits and due diligence required to obtain building permits are the responsibility of the buyer.