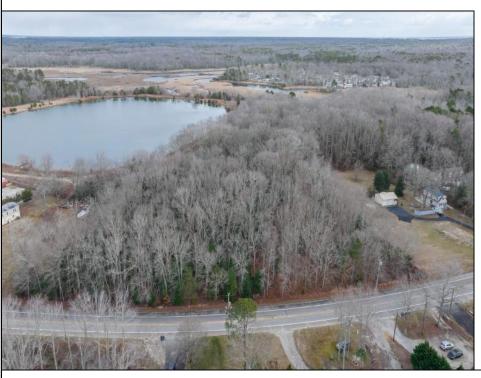

## COMMENTS

Located in Cape May Court House this 46,000-sf lot could be the location of your dream home. There is a DEP approved survey and LOI available. All building permits and due diligence required to obtain building permits are the responsibility of the buyer.