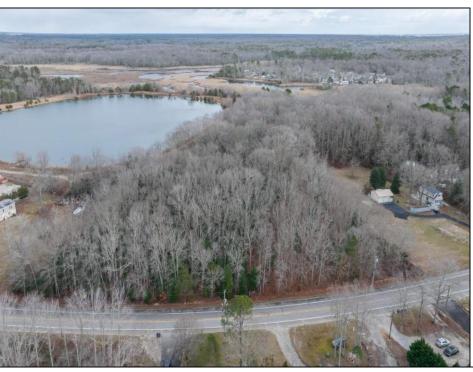

## COMMENTS

Located in Cape May Court House this 46,000-sf lot could be the location of your dream home. There is a DEP approved survey and LOI available. All building permits and due diligence required to obtain building permits are the responsibility of the buyer.