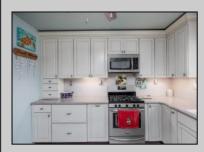

## COMMENTS

Welcome to your dream home in the sought-after Bayside Village! This stunning 2-bedroom, 2-bathroom residence offers a spacious and versatile layout, including a spacious family room for additional living space perfect for relaxing or entertaining. The family room could also be utilized as a 3rd bedroom. The heart of this home is its updated kitchen, featuring modern appliances and finishes, making it a chef\'s delight. Step outside to your private retreat, where you'll find a composite deck overlooking a stunning 17,000-gallon in-ground gunite pool, perfect for refreshing dips on warm days. The pool is also fitted with a propane heater, so you can enjoy it even as the weather cools. Adjacent to the pool, you\'ll find a serene koi pond, adding a touch of tranquility to your outdoor space and providing the perfect ambiance for relaxation. A standout feature of this property is the detached two-story, two-car garage, offering approximately 1,000 sq ft of additional space, perfect for a workshop, studio, or extra storage. The stone driveway adds additional parking for you and your guests. Located just three blocks from the picturesque Delaware Bay, you\'ll enjoy easy access to waterfront activities, stunning sunsets, and peaceful strolls along the shore. Don\'t miss the opportunity to own this exceptional property in the desirable Bayside Village neighborhood!

| PROPERTY DETAILS                                                                                                         |                                                                                                                                   |                                                                                    |                                                                                                                             |
|--------------------------------------------------------------------------------------------------------------------------|-----------------------------------------------------------------------------------------------------------------------------------|------------------------------------------------------------------------------------|-----------------------------------------------------------------------------------------------------------------------------|
| Exterior<br>Shingle                                                                                                      | OutsideFeatures<br>Deck<br>Fenced Yard<br>Storage Building<br>Outside Shower<br>In Ground Pool<br>Sprinkler System                | ParkingGarage<br>Garage<br>2 Car<br>Detached<br>Auto Door Opener<br>Stone Driveway | OtherRooms<br>Living Room<br>Dining Room<br>Kitchen<br>Den/TV Room<br>Eat-In-Kitchen<br>Dining Area<br>Laundry/Utility Room |
| InteriorFeatures<br>Cathedral Ceilings<br>Fireplace- Gas<br>Smoke/Fire Alarm<br>Wall to Wall Carpet<br>Laminate Flooring | AppliancesIncluded<br>Range<br>Microwave Oven<br>Refrigerator<br>Dishwasher<br>Smoke/Fire Detector<br>Stainless stee<br>appliance | Basement<br>Crawl Space                                                            | Heating<br>Gas Natural<br>Forced Air                                                                                        |
| Cooling                                                                                                                  | HotWater                                                                                                                          | Water                                                                              | Sewer                                                                                                                       |