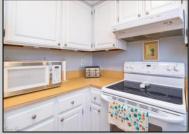

## **COMMENTS**

This three-bedroom, two-full-bath townhouse is located in Diamond Beach. It features a first-floor bedroom, bath, living room, and kitchen. Head upstairs to two additional bedrooms and a full bath. Enjoy the private deck off the living room and storage in the back. The front of the house has an outside shower, a perfect stop after the beach and off-street parking. Use it as a second home or rent it out for weeks and generate fantastic rental income.

| DDO | DEDTY | DETAIL |    |
|-----|-------|--------|----|
| PRU | PERTY | DETAIL | LO |

| 1 1121 = 111 1 = = 11 11=2 |                   |                |                    |  |  |
|----------------------------|-------------------|----------------|--------------------|--|--|
| UnitFeatures               | ParkingGarage     | OtherRooms     | AppliancesIncluded |  |  |
| Fireplace                  | 1 Car             | Living Room    | Range              |  |  |
| Skylight                   | Concrete Driveway | Kitchen        | Oven               |  |  |
| Cathedral Ceiling          | Stone Driveway    | Eat In Kitchen | Microwave Oven     |  |  |
|                            |                   | Storage Space  | Refrigerator       |  |  |
|                            |                   |                | Washer             |  |  |
|                            |                   |                | Dishwasher         |  |  |