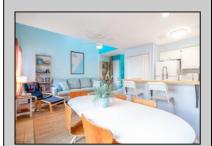

## **COMMENTS**

This three-bedroom, two-full-bath townhouse is located in Diamond Beach. It features a first-floor bedroom, bath, living room, and kitchen. Head upstairs to two additional bedrooms and a full bath. Enjoy the private deck off the living room and storage in the back. The front of the house has an outside shower, a perfect stop after the beach and off-street parking. Use it as a second home or rent it out for weeks and generate fantastic rental income.