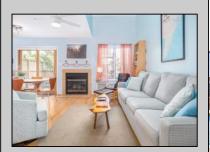

## **COMMENTS**

This three-bedroom, two-full-bath townhouse is located in Diamond Beach. It features a first-floor bedroom, bath, living room, and kitchen. Head upstairs to two additional bedrooms and a full bath. Enjoy the private deck off the living room and storage in the back. The front of the house has an outside shower, a perfect stop after the beach and off-street parking. Use it as a second home or rent it out for weeks and generate fantastic rental income.

| DDO | DEDTY | DETAIL |    |
|-----|-------|--------|----|
| PRU | PERTY | DETAIL | LO |

| 1 1121 = 111 1 = = 11 11=2 |                   |                |                    |  |  |
|----------------------------|-------------------|----------------|--------------------|--|--|
| UnitFeatures               | ParkingGarage     | OtherRooms     | AppliancesIncluded |  |  |
| Fireplace                  | 1 Car             | Living Room    | Range              |  |  |
| Skylight                   | Concrete Driveway | Kitchen        | Oven               |  |  |
| Cathedral Ceiling          | Stone Driveway    | Eat In Kitchen | Microwave Oven     |  |  |
|                            |                   | Storage Space  | Refrigerator       |  |  |
|                            |                   |                | Washer             |  |  |
|                            |                   |                | Dishwasher         |  |  |