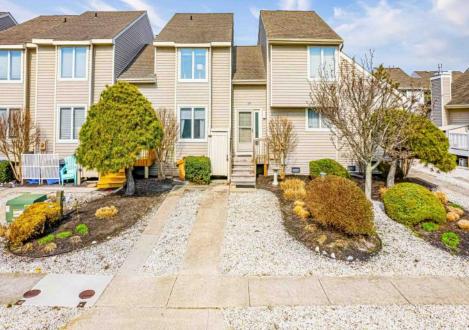

## **COMMENTS**

This three-bedroom, two-full-bath townhouse is located in Diamond Beach. It features a first-floor bedroom, bath, living room, and kitchen. Head upstairs to two additional bedrooms and a full bath. Enjoy the private deck off the living room and storage in the back. The front of the house has an outside shower, a perfect stop after the beach and off-street parking. Use it as a second home or rent it out for weeks and generate fantastic rental income.