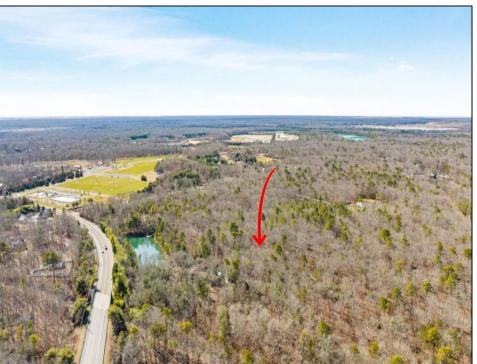

## **COMMENTS**

Unlock a rare opportunity with this pristine 20.04-acre parcel of land nestled in desirable Upper Township, NJ. Just a short 15-minute drive to the beaches of Sea Isle City and Ocean City, this property offers the perfect balance of tranquility and convenience. Whether you\'re dreaming of crafting your private sanctuary or seeking an investment opportunity, this property presents endless possibilities. Situated in a serene wooded area near Amanda\'s Field, this prime parcel is adjacent to Sunset Acres and enjoys close proximity to Upper Township community fields. A recent survey, including wetlands assessment, is available, providing valuable insight for your development plans. Don\'t miss out on the chance to seize this rare gem and bring your vision to life in Upper Township\'s coveted landscape.