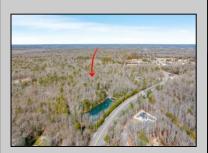

## **COMMENTS**

Unlock a rare opportunity with this pristine 20.04-acre parcel of land nestled in desirable Upper Township, NJ. Just a short 15-minute drive to the beaches of Sea Isle City and Ocean City, this property offers the perfect balance of tranquility and convenience. Whether you\'re dreaming of crafting your private sanctuary or seeking an investment opportunity, this property presents endless possibilities. Situated in a serene wooded area near Amanda\'s Field, this prime parcel is adjacent to Sunset Acres and enjoys close proximity to Upper Township community fields. A recent survey, including wetlands assessment, is available, providing valuable insight for your development plans. Don\'t miss out on the chance to seize this rare gem and bring your vision to life in Upper Township\'s coveted landscape.