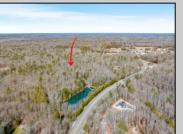

## COMMENTS

Unlock a rare opportunity with this pristine 20.04-acre parcel of land nestled in desirable Upper Township, NJ. Just a short 15-minute drive to the beaches of Sea Isle City and Ocean City, this property offers the perfect balance of tranquility and convenience. Whether you\'re dreaming of crafting your private sanctuary or seeking an investment opportunity, this property presents endless possibilities. Situated in a serene wooded area near Amanda\'s Field, this prime parcel is adjacent to Sunset Acres and enjoys close proximity to Upper Township community fields. A recent survey, including wetlands assessment, is available, providing valuable insight for your development plans. Don\'t miss out on the chance to seize this rare gem and bring your vision to life in Upper Township\'s coveted landscape.