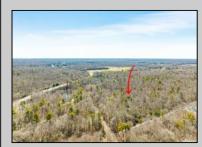

## COMMENTS

Unlock a rare opportunity with this pristine 20.04-acre parcel of land nestled in desirable Upper Township, NJ. Just a short 15-minute drive to the beaches of Sea Isle City and Ocean City, this property offers the perfect balance of tranquility and convenience. Whether you\'re dreaming of crafting your private sanctuary or seeking an investment opportunity, this property presents endless possibilities. Situated in a serene wooded area near Amanda\'s Field, this prime parcel is adjacent to Sunset Acres and enjoys close proximity to Upper Township community fields. A recent survey, including wetlands assessment, is available, providing valuable insight for your development plans. Don\'t miss out on the chance to seize this rare gem and bring your vision to life in Upper Township\'s coveted landscape.