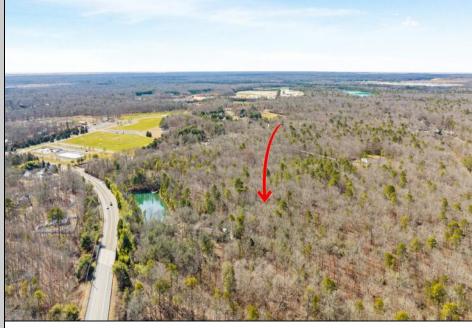

## COMMENTS

Unlock a rare opportunity with this pristine 20.04-acre parcel of land nestled in desirable Upper Township, NJ. Just a short 15-minute drive to the beaches of Sea Isle City and Ocean City, this property offers the perfect balance of tranquility and convenience. Whether you\'re dreaming of crafting your private sanctuary or seeking an investment opportunity, this property presents endless possibilities. Situated in a serene wooded area near Amanda\'s Field, this prime parcel is adjacent to Sunset Acres and enjoys close proximity to Upper Township community fields. A recent survey, including wetlands assessment, is available, providing valuable insight for your development plans. Don\'t miss out on the chance to seize this rare gem and bring your vision to life in Upper Township\'s coveted landscape.