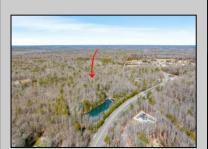

## **COMMENTS**

Unlock a rare opportunity with this pristine 20.04-acre parcel of land nestled in desirable Upper Township, NJ. Just a short 15-minute drive to the beaches of Sea Isle City and Ocean City, this property offers the perfect balance of tranquility and convenience. Whether you\'re dreaming of crafting your private sanctuary or seeking an investment opportunity, this property presents endless possibilities. Situated in a serene wooded area near Amanda\'s Field, this prime parcel is adjacent to Sunset Acres and enjoys close proximity to Upper Township community fields. A recent survey, including wetlands assessment, is available, providing valuable insight for your development plans. Don\'t miss out on the chance to seize this rare gem and bring your vision to life in Upper Township\'s coveted landscape.