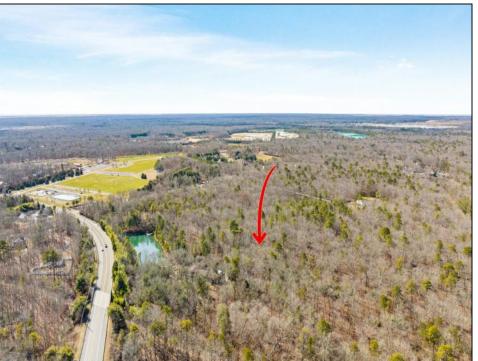

## **COMMENTS**

Unlock a rare opportunity with this pristine 20.04-acre parcel of land nestled in desirable Upper Township, NJ. Just a short 15-minute drive to the beaches of Sea Isle City and Ocean City, this property offers the perfect balance of tranquility and convenience. Whether you\'re dreaming of crafting your private sanctuary or seeking an investment opportunity, this property presents endless possibilities. Situated in a serene wooded area near Amanda\'s Field, this prime parcel is adjacent to Sunset Acres and enjoys close proximity to Upper Township community fields. A recent survey, including wetlands assessment, is available, providing valuable insight for your development plans. Don\'t miss out on the chance to seize this rare gem and bring your vision to life in Upper Township\'s coveted landscape.