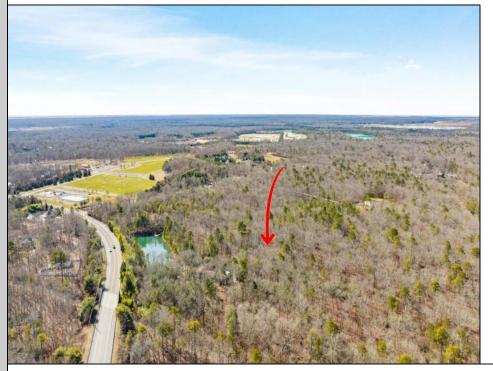

## **COMMENTS**

Unlock a rare opportunity with this pristine 20.04-acre parcel of land nestled in desirable Upper Township, NJ. Just a short 15-minute drive to the beaches of Sea Isle City and Ocean City, this property offers the perfect balance of tranquility and convenience. Whether you\'re dreaming of crafting your private sanctuary or seeking an investment opportunity, this property presents endless possibilities. Situated in a serene wooded area near Amanda\'s Field, this prime parcel is adjacent to Sunset Acres and enjoys close proximity to Upper Township community fields. A recent survey, including wetlands assessment, is available, providing valuable insight for your development plans. Don\'t miss out on the chance to seize this rare gem and bring your vision to life in Upper Township\'s coveted landscape.