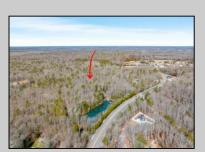

## **COMMENTS**

Unlock a rare opportunity with this pristine 20.04-acre parcel of land nestled in desirable Upper Township, NJ. Just a short 15-minute drive to the beaches of Sea Isle City and Ocean City, this property offers the perfect balance of tranquility and convenience. Whether you\'re dreaming of crafting your private sanctuary or seeking an investment opportunity, this property presents endless possibilities. Situated in a serene wooded area near Amanda\'s Field, this prime parcel is adjacent to Sunset Acres and enjoys close proximity to Upper Township community fields. A recent survey, including wetlands assessment, is available, providing valuable insight for your development plans. Don\'t miss out on the chance to seize this rare gem and bring your vision to life in Upper Township\'s coveted landscape.