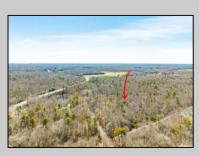

## **COMMENTS**

Unlock a rare opportunity with this pristine 20.04-acre parcel of land nestled in desirable Upper Township, NJ. Just a short 15-minute drive to the beaches of Sea Isle City and Ocean City, this property offers the perfect balance of tranquility and convenience. Whether you\'re dreaming of crafting your private sanctuary or seeking an investment opportunity, this property presents endless possibilities. Situated in a serene wooded area near Amanda\'s Field, this prime parcel is adjacent to Sunset Acres and enjoys close proximity to Upper Township community fields. A recent survey, including wetlands assessment, is available, providing valuable insight for your development plans. Don\'t miss out on the chance to seize this rare gem and bring your vision to life in Upper Township\'s coveted landscape.