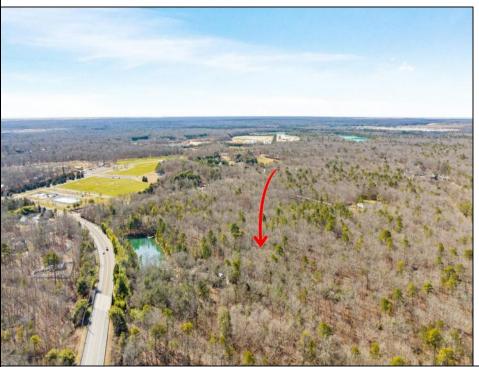

## **COMMENTS**

Unlock a rare opportunity with this pristine 20.04-acre parcel of land nestled in desirable Upper Township, NJ. Just a short 15-minute drive to the beaches of Sea Isle City and Ocean City, this property offers the perfect balance of tranquility and convenience. Whether you\'re dreaming of crafting your private sanctuary or seeking an investment opportunity, this property presents endless possibilities. Situated in a serene wooded area near Amanda\'s Field, this prime parcel is adjacent to Sunset Acres and enjoys close proximity to Upper Township community fields. A recent survey, including wetlands assessment, is available, providing valuable insight for your development plans. Don\'t miss out on the chance to seize this rare gem and bring your vision to life in Upper Township\'s coveted landscape.