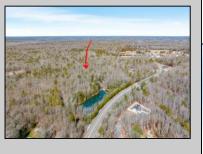

## COMMENTS

Unlock a rare opportunity with this pristine 20.04-acre parcel of land nestled in desirable Upper Township, NJ. Just a short 15-minute drive to the beaches of Sea Isle City and Ocean City, this property offers the perfect balance of tranquility and convenience. Whether you\'re dreaming of crafting your private sanctuary or seeking an investment opportunity, this property presents endless possibilities. Situated in a serene wooded area near Amanda\'s Field, this prime parcel is adjacent to Sunset Acres and enjoys close proximity to Upper Township community fields. A recent survey, including wetlands assessment, is available, providing valuable insight for your development plans. Don\'t miss out on the chance to seize this rare gem and bring your vision to life in Upper Township\'s coveted landscape.