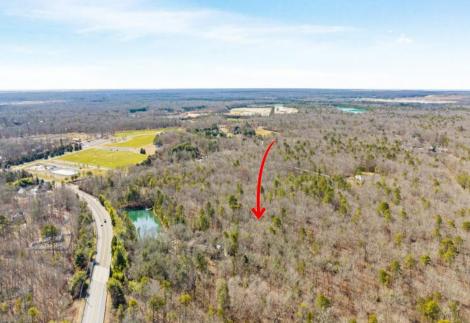

## COMMENTS

Unlock a rare opportunity with this pristine 20.04-acre parcel of land nestled in desirable Upper Township, NJ. Just a short 15-minute drive to the beaches of Sea Isle City and Ocean City, this property offers the perfect balance of tranquility and convenience. Whether you\'re dreaming of crafting your private sanctuary or seeking an investment opportunity, this property presents endless possibilities. Situated in a serene wooded area near Amanda\'s Field, this prime parcel is adjacent to Sunset Acres and enjoys close proximity to Upper Township community fields. A recent survey, including wetlands assessment, is available, providing valuable insight for your development plans. Don\'t miss out on the chance to seize this rare gem and bring your vision to life in Upper Township\'s coveted landscape.