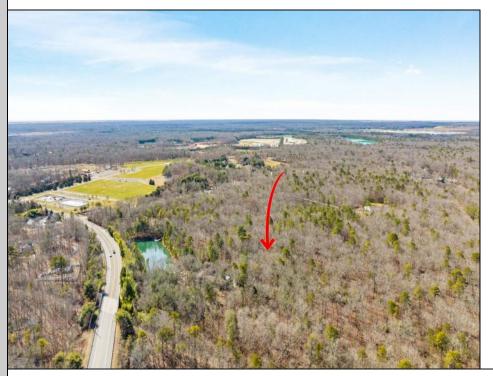

## **COMMENTS**

Unlock a rare opportunity with this pristine 20.04-acre parcel of land nestled in desirable Upper Township, NJ. Just a short 15-minute drive to the beaches of Sea Isle City and Ocean City, this property offers the perfect balance of tranquility and convenience. Whether you\'re dreaming of crafting your private sanctuary or seeking an investment opportunity, this property presents endless possibilities. Situated in a serene wooded area near Amanda\'s Field, this prime parcel is adjacent to Sunset Acres and enjoys close proximity to Upper Township community fields. A recent survey, including wetlands assessment, is available, providing valuable insight for your development plans. Don\'t miss out on the chance to seize this rare gem and bring your vision to life in Upper Township\'s coveted landscape.