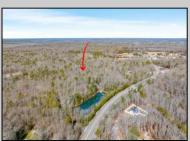

## **COMMENTS**

Unlock a rare opportunity with this pristine 20.04-acre parcel of land nestled in desirable Upper Township, NJ. Just a short 15-minute drive to the beaches of Sea Isle City and Ocean City, this property offers the perfect balance of tranquility and convenience. Whether you\'re dreaming of crafting your private sanctuary or seeking an investment opportunity, this property presents endless possibilities. Situated in a serene wooded area near Amanda\'s Field, this prime parcel is adjacent to Sunset Acres and enjoys close proximity to Upper Township community fields. A recent survey, including wetlands assessment, is available, providing valuable insight for your development plans. Don\'t miss out on the chance to seize this rare gem and bring your vision to life in Upper Township\'s coveted landscape.