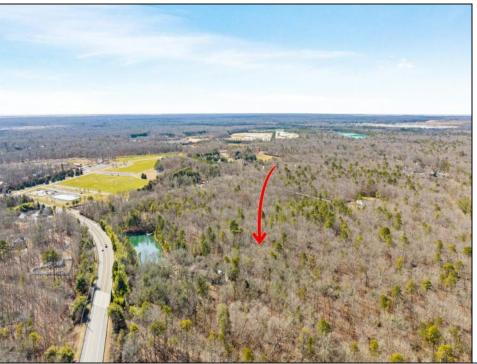

## **COMMENTS**

Unlock a rare opportunity with this pristine 20.04-acre parcel of land nestled in desirable Upper Township, NJ. Just a short 15-minute drive to the beaches of Sea Isle City and Ocean City, this property offers the perfect balance of tranquility and convenience. Whether you\'re dreaming of crafting your private sanctuary or seeking an investment opportunity, this property presents endless possibilities. Situated in a serene wooded area near Amanda\'s Field, this prime parcel is adjacent to Sunset Acres and enjoys close proximity to Upper Township community fields. A recent survey, including wetlands assessment, is available, providing valuable insight for your development plans. Don\'t miss out on the chance to seize this rare gem and bring your vision to life in Upper Township\'s coveted landscape.