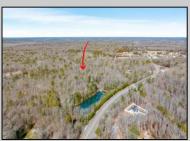

## **COMMENTS**

Unlock a rare opportunity with this pristine 20.04-acre parcel of land nestled in desirable Upper Township, NJ. Just a short 15-minute drive to the beaches of Sea Isle City and Ocean City, this property offers the perfect balance of tranquility and convenience. Whether you\'re dreaming of crafting your private sanctuary or seeking an investment opportunity, this property presents endless possibilities. Situated in a serene wooded area near Amanda\'s Field, this prime parcel is adjacent to Sunset Acres and enjoys close proximity to Upper Township community fields. A recent survey, including wetlands assessment, is available, providing valuable insight for your development plans. Don\'t miss out on the chance to seize this rare gem and bring your vision to life in Upper Township\'s coveted landscape.