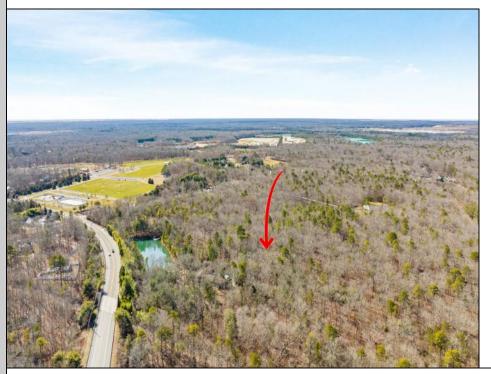

## **COMMENTS**

Unlock a rare opportunity with this pristine 20.04-acre parcel of land nestled in desirable Upper Township, NJ. Just a short 15-minute drive to the beaches of Sea Isle City and Ocean City, this property offers the perfect balance of tranquility and convenience. Whether you\'re dreaming of crafting your private sanctuary or seeking an investment opportunity, this property presents endless possibilities. Situated in a serene wooded area near Amanda\'s Field, this prime parcel is adjacent to Sunset Acres and enjoys close proximity to Upper Township community fields. A recent survey, including wetlands assessment, is available, providing valuable insight for your development plans. Don\'t miss out on the chance to seize this rare gem and bring your vision to life in Upper Township\'s coveted landscape.