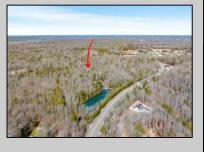

## COMMENTS

Unlock a rare opportunity with this pristine 20.04-acre parcel of land nestled in desirable Upper Township, NJ. Just a short 15-minute drive to the beaches of Sea Isle City and Ocean City, this property offers the perfect balance of tranquility and convenience. Whether you\'re dreaming of crafting your private sanctuary or seeking an investment opportunity, this property presents endless possibilities. Situated in a serene wooded area near Amanda\'s Field, this prime parcel is adjacent to Sunset Acres and enjoys close proximity to Upper Township community fields. A recent survey, including wetlands assessment, is available, providing valuable insight for your development plans. Don\'t miss out on the chance to seize this rare gem and bring your vision to life in Upper Township\'s coveted landscape.