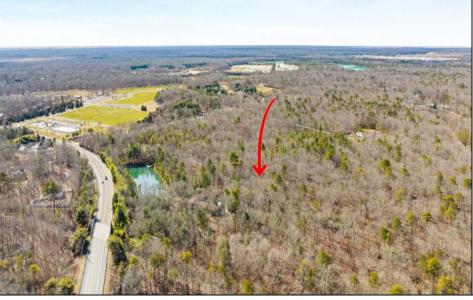

## COMMENTS

Unlock a rare opportunity with this pristine 20.04-acre parcel of land nestled in desirable Upper Township, NJ. Just a short 15-minute drive to the beaches of Sea Isle City and Ocean City, this property offers the perfect balance of tranquility and convenience. Whether you\'re dreaming of crafting your private sanctuary or seeking an investment opportunity, this property presents endless possibilities. Situated in a serene wooded area near Amanda\'s Field, this prime parcel is adjacent to Sunset Acres and enjoys close proximity to Upper Township community fields. A recent survey, including wetlands assessment, is available, providing valuable insight for your development plans. Don\'t miss out on the chance to seize this rare gem and bring your vision to life in Upper Township\'s coveted landscape.