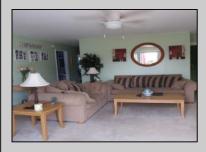

## **COMMENTS**

Welcome to the Anglesea Community. This condo offers a large living room, nice kitchen and eating area. There are two spacious bedrooms with plenty of closets. The utility room is off the hallway with a stackable washer and dryer. Patio doors lead out to a Great deck for entertaining, offering Beautiful view of the Hereford Inlet. So relaxing watching the boats and sunsets. The deck overlooks a fenced yard. Insurances, water and sewer are shared. Sq. Ft. is per tax record not verified by Seller\'s Agent.