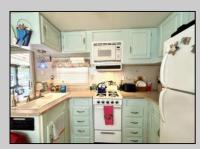

| PROPERTY DETAILS                                                                   |                        |                                                 |                                                               |
|------------------------------------------------------------------------------------|------------------------|-------------------------------------------------|---------------------------------------------------------------|
| OutsideFeatures<br>Deck<br>Screened Porch<br>Storage Building<br>Above Ground Pool | ParkingGarage<br>2 Car | InteriorFeatures<br>Smoke/Fire Alarm            | AppliancesIncluded<br>Oven<br>Microwave Oven<br>Stove Propane |
| AlsoIncluded<br>Curtains<br>Blinds                                                 | Heating<br>Gas Propane | Cooling<br>Central Air Condition<br>Ceiling Fan | HotWater<br>Propane                                           |
| Water<br>Public                                                                    | Sewer<br>Public        |                                                 |                                                               |
|                                                                                    |                        |                                                 |                                                               |