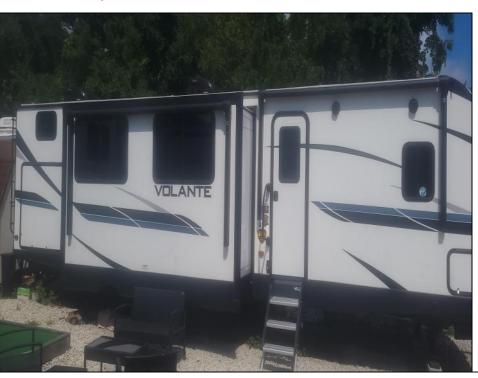

## **COMMENTS**

Just minutes from Cape May and Wildwood, your seasonal get away awaits. Perfect seasonal spot for snowbirds. Located in Sun Retreats Cape May Wildwood, Unit A 18 is located on a spacious site close to the pool, store, community fire pit and pickleball/ tennis court, as well as both playgrounds. The season runs from April 1-Oct 31. There is still over 2 months left to enjoy your new vacation spot at the Jersey Shore. This unit is a 2022 Volatiare, with 2 bedrooms, one full bath and one half bath, it sleeps 10 comfortably. Sun Retreats Cape May Wildwood offers endless activities and amenities for people of all ages. The seasonal rate is just \$6280 a year, making this an affordable seven-month getaway spot.