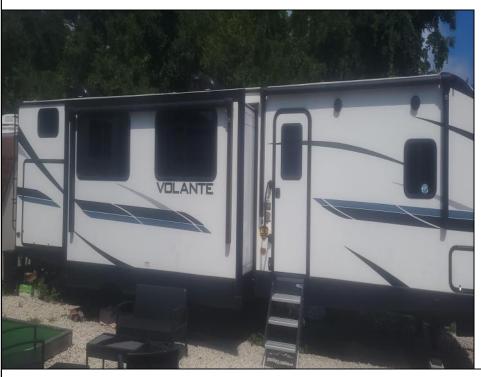

## **COMMENTS**

Just minutes from Cape May and Wildwood, your seasonal get away awaits. Perfect seasonal spot for snowbirds. Located in Sun Retreats Cape May Wildwood, Unit A 18 is located on a spacious site close to the pool, store, community fire pit and pickleball/ tennis court, as well as both playgrounds. The season runs from April 1-Oct 31. There is still over 2 months left to enjoy your new vacation spot at the Jersey Shore. This unit is a 2022 Volatiare, with 2 bedrooms, one full bath and one half bath, it sleeps 10 comfortably. Sun Retreats Cape May Wildwood offers endless activities and amenities for people of all ages. The seasonal rate is just \$6280 a year, making this an affordable seven-month getaway spot.