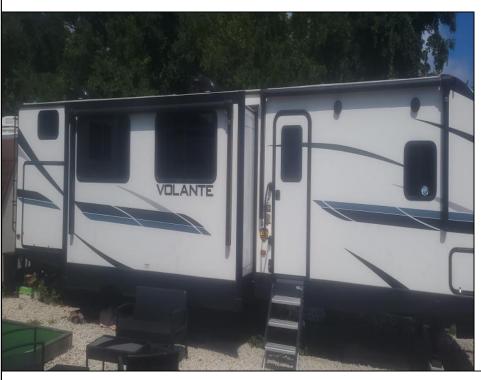

## **COMMENTS**

Just minutes from Cape May and Wildwood, your seasonal get away awaits. Perfect seasonal spot for snowbirds. Located in Sun Retreats Cape May Wildwood, Unit A 18 is located on a spacious site close to the pool, store, community fire pit and pickleball/ tennis court, as well as both playgrounds. The season runs from April 1-Oct 31. There is still over 2 months left to enjoy your new vacation spot at the Jersey Shore. This unit is a 2022 Volatiare, with 2 bedrooms, one full bath and one half bath, it sleeps 10 comfortably. Sun Retreats Cape May Wildwood offers endless activities and amenities for people of all ages. The seasonal rate is just \$6280 a year, making this an affordable seven-month getaway spot.