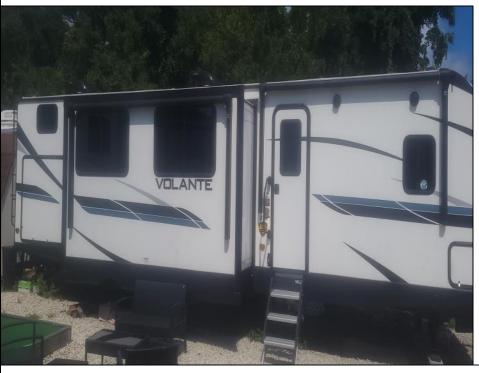

## **COMMENTS**

Just minutes from Cape May and Wildwood, your seasonal get away awaits. Perfect seasonal spot for snowbirds. Located in Sun Retreats Cape May Wildwood, Unit A 18 is located on a spacious site close to the pool, store, community fire pit and pickleball/ tennis court, as well as both playgrounds. The season runs from April 1-Oct 31. There is still over 2 months left to enjoy your new vacation spot at the Jersey Shore. This unit is a 2022 Volatiare, with 2 bedrooms, one full bath and one half bath, it sleeps 10 comfortably. Sun Retreats Cape May Wildwood offers endless activities and amenities for people of all ages. The seasonal rate is just \$6280 a year, making this an affordable seven-month getaway spot.