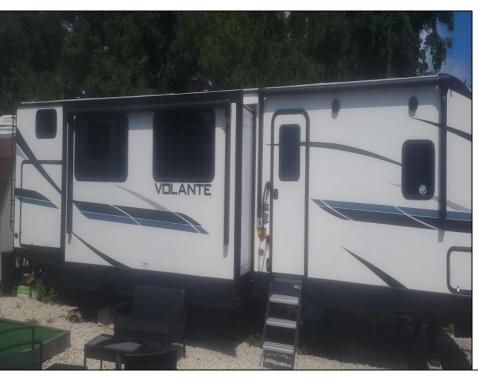

## **COMMENTS**

Just minutes from Cape May and Wildwood, your seasonal get away awaits. Perfect seasonal spot for snowbirds. Located in Sun Retreats Cape May Wildwood, Unit A 18 is located on a spacious site close to the pool, store, community fire pit and pickleball/ tennis court, as well as both playgrounds. The season runs from April 1-Oct 31. There is still over 2 months left to enjoy your new vacation spot at the Jersey Shore. This unit is a 2022 Volatiare, with 2 bedrooms, one full bath and one half bath, it sleeps 10 comfortably. Sun Retreats Cape May Wildwood offers endless activities and amenities for people of all ages. The seasonal rate is just \$6280 a year, making this an affordable seven-month getaway spot.