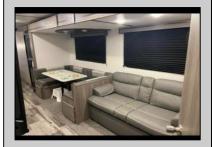

## **COMMENTS**

Just minutes from Cape May and Wildwood, your seasonal get away awaits. Perfect seasonal spot for snowbirds. Located in Sun Retreats Cape May Wildwood, Unit A 18 is located on a spacious site close to the pool, store, community fire pit and pickleball/ tennis court, as well as both playgrounds. The season runs from April 1-Oct 31. There is still over 2 months left to enjoy your new vacation spot at the Jersey Shore. This unit is a 2022 Volatiare, with 2 bedrooms, one full bath and one half bath, it sleeps 10 comfortably. Sun Retreats Cape May Wildwood offers endless activities and amenities for people of all ages. The seasonal rate is just \$6280 a year, making this an affordable seven-month getaway spot.