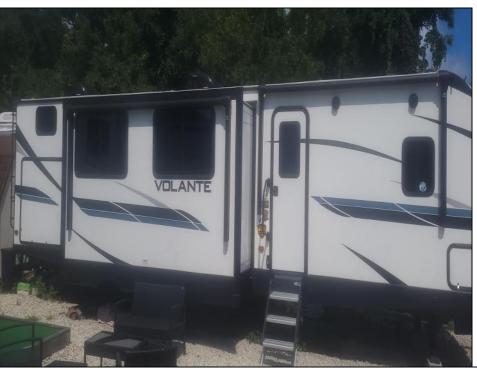

## **COMMENTS**

Just minutes from Cape May and Wildwood, your seasonal get away awaits. Perfect seasonal spot for snowbirds. Located in Sun Retreats Cape May Wildwood, Unit A 18 is located on a spacious site close to the pool, store, community fire pit and pickleball/ tennis court, as well as both playgrounds. The season runs from April 1-Oct 31. There is still over 2 months left to enjoy your new vacation spot at the Jersey Shore. This unit is a 2022 Volatiare, with 2 bedrooms, one full bath and one half bath, it sleeps 10 comfortably. Sun Retreats Cape May Wildwood offers endless activities and amenities for people of all ages. The seasonal rate is just \$6280 a year, making this an affordable seven-month getaway spot.