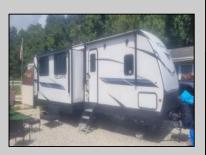

## **COMMENTS**

Just minutes from Cape May and Wildwood, your seasonal get away awaits. Perfect seasonal spot for snowbirds. Located in Sun Retreats Cape May Wildwood, Unit A 18 is located on a spacious site close to the pool, store, community fire pit and pickleball/ tennis court, as well as both playgrounds. The season runs from April 1-Oct 31. There is still over 2 months left to enjoy your new vacation spot at the Jersey Shore. This unit is a 2022 Volatiare, with 2 bedrooms, one full bath and one half bath, it sleeps 10 comfortably. Sun Retreats Cape May Wildwood offers endless activities and amenities for people of all ages. The seasonal rate is just \$6280 a year, making this an affordable seven-month getaway spot.