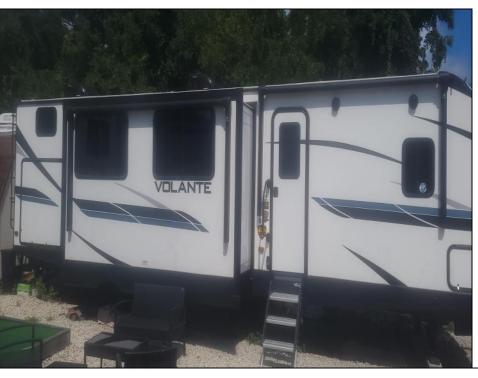

## **COMMENTS**

Just minutes from Cape May and Wildwood, your seasonal get away awaits. Perfect seasonal spot for snowbirds. Located in Sun Retreats Cape May Wildwood, Unit A 18 is located on a spacious site close to the pool, store, community fire pit and pickleball/ tennis court, as well as both playgrounds. The season runs from April 1-Oct 31. There is still over 2 months left to enjoy your new vacation spot at the Jersey Shore. This unit is a 2022 Volatiare, with 2 bedrooms, one full bath and one half bath, it sleeps 10 comfortably. Sun Retreats Cape May Wildwood offers endless activities and amenities for people of all ages. The seasonal rate is just \$6280 a year, making this an affordable seven-month getaway spot.