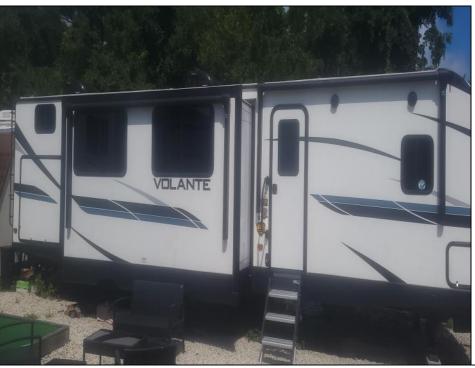

## **COMMENTS**

Just minutes from Cape May and Wildwood, your seasonal get away awaits. Perfect seasonal spot for snowbirds. Located in Sun Retreats Cape May Wildwood, Unit A 18 is located on a spacious site close to the pool, store, community fire pit and pickleball/ tennis court, as well as both playgrounds. The season runs from April 1-Oct 31. There is still over 2 months left to enjoy your new vacation spot at the Jersey Shore. This unit is a 2022 Volatiare, with 2 bedrooms, one full bath and one half bath, it sleeps 10 comfortably. Sun Retreats Cape May Wildwood offers endless activities and amenities for people of all ages. The seasonal rate is just \$6280 a year, making this an affordable seven-month getaway spot.