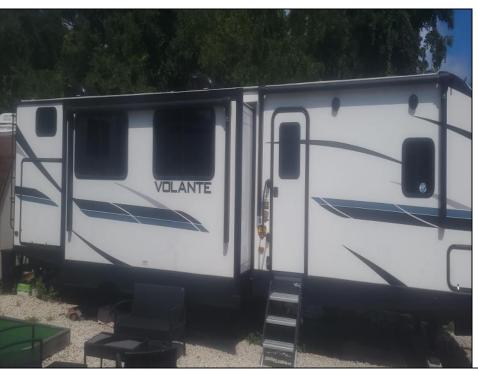

## **COMMENTS**

Just minutes from Cape May and Wildwood, your seasonal get away awaits. Perfect seasonal spot for snowbirds. Located in Sun Retreats Cape May Wildwood, Unit A 18 is located on a spacious site close to the pool, store, community fire pit and pickleball/ tennis court, as well as both playgrounds. The season runs from April 1-Oct 31. There is still over 2 months left to enjoy your new vacation spot at the Jersey Shore. This unit is a 2022 Volatiare, with 2 bedrooms, one full bath and one half bath, it sleeps 10 comfortably. Sun Retreats Cape May Wildwood offers endless activities and amenities for people of all ages. The seasonal rate is just \$6280 a year, making this an affordable seven-month getaway spot.