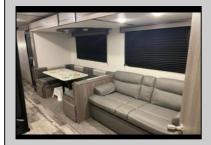

## **COMMENTS**

Just minutes from Cape May and Wildwood, your seasonal get away awaits. Perfect seasonal spot for snowbirds. Located in Sun Retreats Cape May Wildwood, Unit A 18 is located on a spacious site close to the pool, store, community fire pit and pickleball/ tennis court, as well as both playgrounds. The season runs from April 1-Oct 31. There is still over 2 months left to enjoy your new vacation spot at the Jersey Shore. This unit is a 2022 Volatiare, with 2 bedrooms, one full bath and one half bath, it sleeps 10 comfortably. Sun Retreats Cape May Wildwood offers endless activities and amenities for people of all ages. The seasonal rate is just \$6280 a year, making this an affordable seven-month getaway spot.