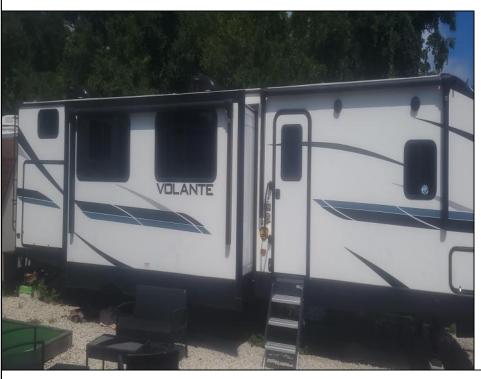

## **COMMENTS**

Just minutes from Cape May and Wildwood, your seasonal get away awaits. Perfect seasonal spot for snowbirds. Located in Sun Retreats Cape May Wildwood, Unit A 18 is located on a spacious site close to the pool, store, community fire pit and pickleball/ tennis court, as well as both playgrounds. The season runs from April 1-Oct 31. There is still over 2 months left to enjoy your new vacation spot at the Jersey Shore. This unit is a 2022 Volatiare, with 2 bedrooms, one full bath and one half bath, it sleeps 10 comfortably. Sun Retreats Cape May Wildwood offers endless activities and amenities for people of all ages. The seasonal rate is just \$6280 a year, making this an affordable seven-month getaway spot.