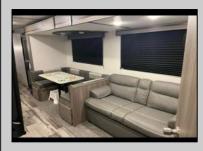

## COMMENTS

Just minutes from Cape May and Wildwood, your seasonal get away awaits. Perfect seasonal spot for snowbirds. Located in Sun Retreats Cape May Wildwood, Unit A 18 is located on a spacious site close to the pool, store, community fire pit and pickleball/ tennis court, as well as both playgrounds. The season runs from April 1-Oct 31. There is still over 2 months left to enjoy your new vacation spot at the Jersey Shore. This unit is a 2022 Volatiare, with 2 bedrooms, one full bath and one half bath, it sleeps 10 comfortably. Sun Retreats Cape May Wildwood offers endless activities and amenities for people of all ages. The seasonal rate is just \$6280 a year, making this an affordable seven-month getaway spot.