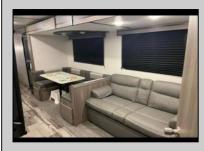

## COMMENTS

Just minutes from Cape May and Wildwood, your seasonal get away awaits. Perfect seasonal spot for snowbirds. Located in Sun Retreats Cape May Wildwood, Unit A 18 is located on a spacious site close to the pool, store, community fire pit and pickleball/ tennis court, as well as both playgrounds. The season runs from April 1-Oct 31. There is still over 2 months left to enjoy your new vacation spot at the Jersey Shore. This unit is a 2022 Volatiare, with 2 bedrooms, one full bath and one half bath, it sleeps 10 comfortably. Sun Retreats Cape May Wildwood offers endless activities and amenities for people of all ages. The seasonal rate is just \$6280 a year, making this an affordable seven-month getaway spot.