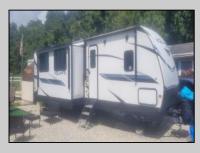

## COMMENTS

Just minutes from Cape May and Wildwood, your seasonal get away awaits. Perfect seasonal spot for snowbirds. Located in Sun Retreats Cape May Wildwood, Unit A 18 is located on a spacious site close to the pool, store, community fire pit and pickleball/ tennis court, as well as both playgrounds. The season runs from April 1-Oct 31. There is still over 2 months left to enjoy your new vacation spot at the Jersey Shore. This unit is a 2022 Volatiare, with 2 bedrooms, one full bath and one half bath, it sleeps 10 comfortably. Sun Retreats Cape May Wildwood offers endless activities and amenities for people of all ages. The seasonal rate is just \$6280 a year, making this an affordable seven-month getaway spot.